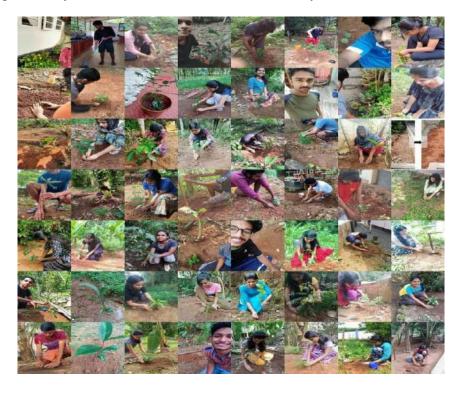

# 12. Tree Plantation Program

Around 100 NSS volunteers planted saplings at their home in the online tree plantation program organized by NSS unit of VJCET in Avoli Panchayat on 01/11/2020.