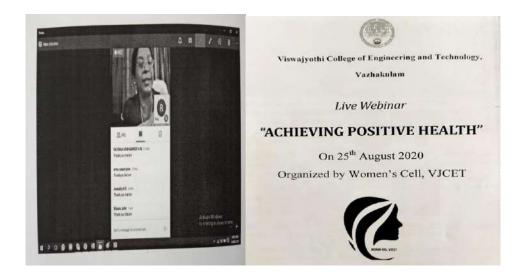

## 1. Webinar

Women's Cell of VJCET conducted a live webinar on the topic "Achieving Positive Health" by Prof. Dr. Agnes Mathew (Obstetrician & Gynecologist) for the students on 25/08/2020.