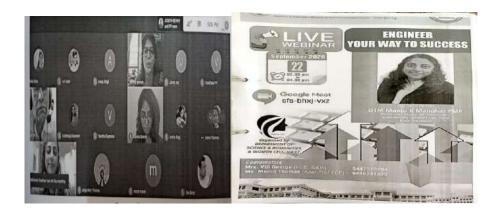

### 2. Webinar

Women's Cell of VJCET conducted a live webinar on the topic "Engineer Your Way to Success" by Manju K Manohar (Internationally Certified Career Coach & NLP Practitioner) for the students on 22/09/2020.