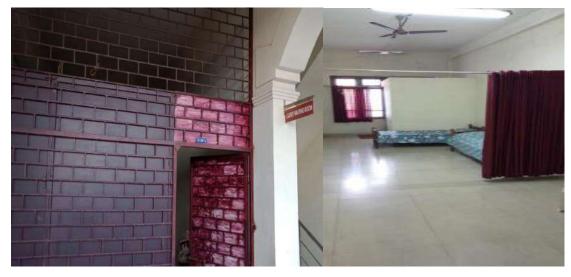

# **WAITING ROOMS**

1. Waiting room for students(MBA block)

2. Ladies Waiting room for students(D block)

3. Gents Waiting room for students(D block)