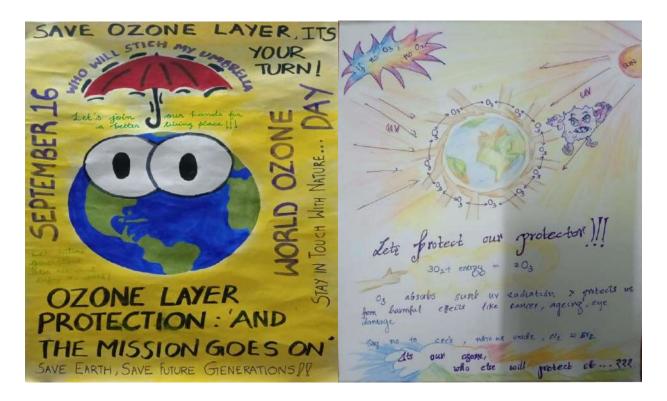

### 5. Poster competition

20 NSS volunteers participated in poster making competition on 16/09/2019 organized by NSS unit, VJCET as part of Ozone day celebration.