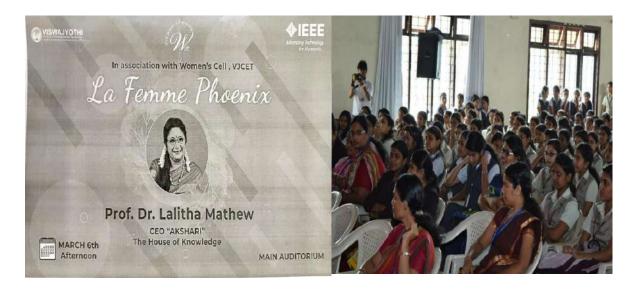

# 11. Talk

Women's Cell of VJCET conducted "La Femma Phoenix" for the students on 06/03/2020. The resource person was Prof. Dr. Lalitha Mathew (Akshari – Founder & CEO)