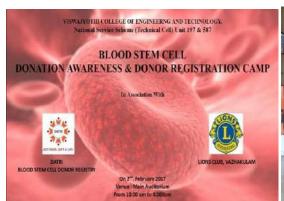

## 4. Blood Stem Cell Donation Awareness

NSS Unit of the college organised a 'Blood Stem Cell Donation Awareness & Donor Registration Camp' on 02/02/17 in association with Datri Blood Stem Cell Donor Registry and Lions Club of Vazhakulam.