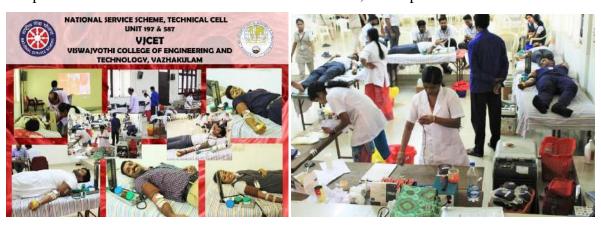

# 1. Blood Donation Camp

Around 60 students came forward to donate blood in a blood donation camp organized in the campus in association with Indian Medical Association, Thodupuzha on 10/10/2018.