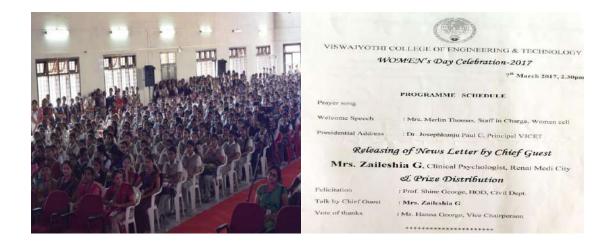

## 5. <u>Talk</u>

The activities of the Women's Cell of VJCET for the year 2016-17 were inaugurated by Ms. Zaileshia G, Chief Consultant Clinical Psychologist in Department of Clinical Psychology, Renai Medi City on 7/3/2017.