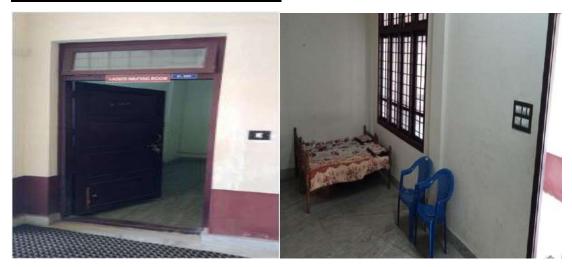

# **WAITING ROOMS**

1. Waiting room for students(MBA block)

2. Ladies Waiting room for students(D block)

3. Gents Waiting room for students(D block)