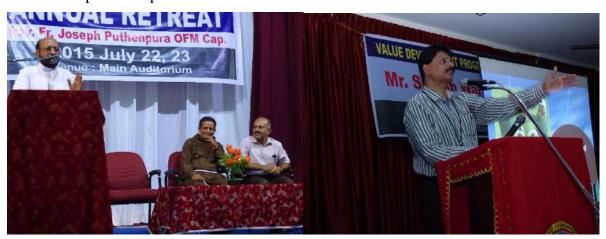

# 1. Value Development Program

A two-day 'Value Development Program' was held for all staff and students of the college by Rev. Fr. Joseph Puthenpura and Mr. Suresh Warrior on 22.07.15 and 23.07.15