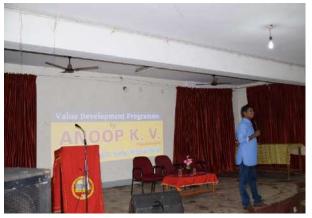

### 2. Value Development Program for Staff and Students

A 'Value Development Program' by Dr. Anoop K.V (Psychologist) was held for all staff and students of the college from 22-08-17 to 23-08-17.