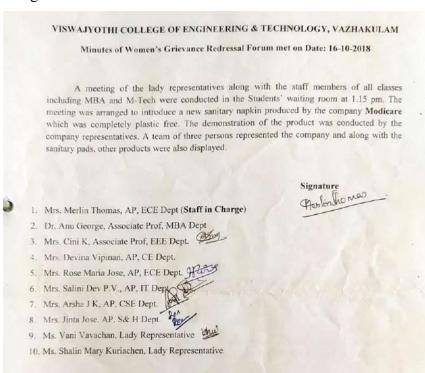

# 2. Meeting minutes

Minutes of meeting of Women's Grievance Redressal Forum on 16/10/2018.