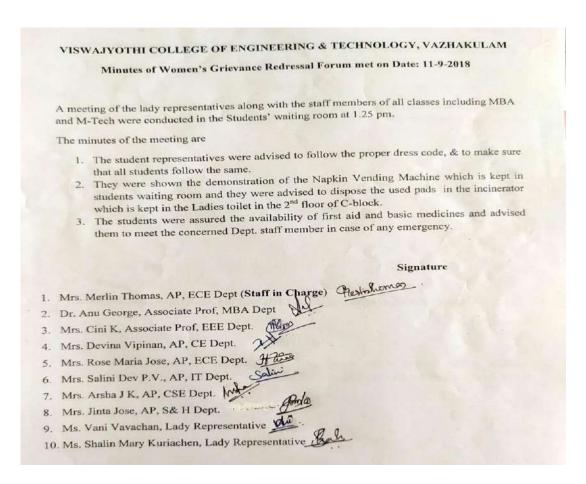

# 2. Meeting minutes

Minutes of meeting of Women's Grievance Redressal Forum on 16/10/2018.

# 3. Meeting minutes

Minutes of meeting of Women's Grievance Redressal Forum on 11/09/2018.

# Women's Grievance Redressal Forum (Women's Cell)

| SI. No. | Name of Faculty       | Department |
|---------|-----------------------|------------|
| 1       | Mrs. Merlin Thomas    | ECE        |
| 2       | Mrs. Devina Vipinan   | CE         |
| 3       | Mrs. Sabitha Raju     | CSE        |
| 4       | Mrs. Cini K.          | EEE        |
| 5       | Mrs. Rose Maria Jose  | ECE        |
| 6       | Mrs. Salini Dev P. V. | IT         |
| 7       | Mrs. Jinta Jose       | S&H        |
| 8       | Dr. Anu George        | МВА        |