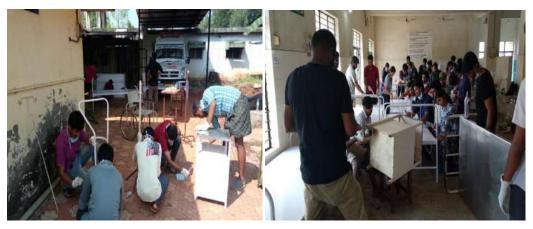

# 10. A vending machine for sanitary napkins and an Incinerator were installed

A vending machine for sanitary napkins has been kept in ladies waiting room in the D block. Also, an Incinerator has been installed in the lady's toilet in the C block.

#### NOTICE

A vending machine has been kept in the Ladies Waiting room in the D-block (room no: D 217) which is ready to use. Also an Incinerator has been installed in the Ladies Toilet in the C-block(C-221) which is opposite to the R & D Seminar Hall. The power connection has not yet given. When it is in full function, please tell the students to keep the used pad inside the opening, and tell them no need to press any switches.