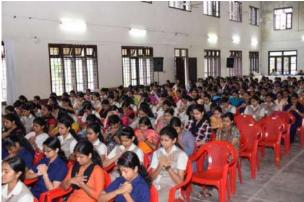

# 1. Value Development Program

A two-day 'Value Development Program' was held for all staff and students of the college by Rev. Fr. Joseph Puthenpura and Mr. Suresh Warrior on 22.07.15 and 23.07.15