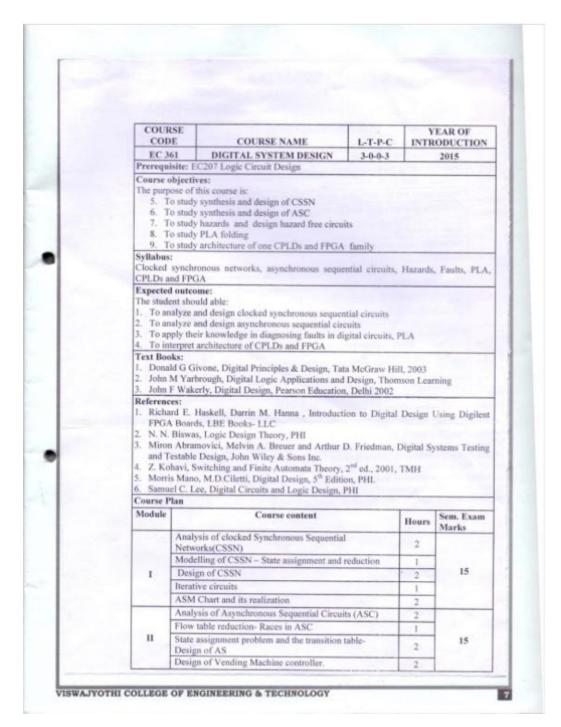

Proof for Course diary of faculty member- Time Table

Established in 2001 Managed by Catholic Diocese Kothamangalam

Proof for Course diary of faculty member- Syllabus

Established in 2001 Managed by Catholic Diocese Kothamangalam