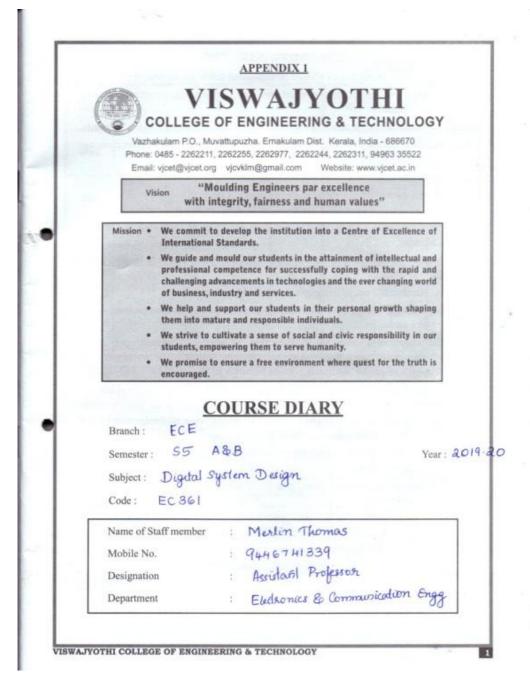

#### 1. Course plan and delivery plan of staff member - Participative Learning

Proof for Course diary of faculty member- Front Page

Established in 2001 Managed by Catholic Diocese Kothamangalam

| Days     | 1                                                    | 2                        | 3             | 4                            | 5                                    | 6                           | 7           |  |  |  |  |  |  |  |
|----------|------------------------------------------------------|--------------------------|---------------|------------------------------|--------------------------------------|-----------------------------|-------------|--|--|--|--|--|--|--|
| Mon      |                                                      |                          |               | L-SS-EC-<br>DGD              | er et en                             |                             |             |  |  |  |  |  |  |  |
| Tue      |                                                      |                          |               |                              |                                      |                             | L-SS<br>DSD |  |  |  |  |  |  |  |
| Wed      |                                                      |                          |               |                              |                                      |                             |             |  |  |  |  |  |  |  |
| Thu      | L-SS EC<br>DS D                                      |                          |               |                              |                                      |                             |             |  |  |  |  |  |  |  |
| Fri      |                                                      | L-SE EC                  |               |                              |                                      |                             |             |  |  |  |  |  |  |  |
| ELIGIBII | GIBILITY CRITERIA FOR REGISTERING HIGHER SEMESTER CO |                          |               |                              |                                      |                             |             |  |  |  |  |  |  |  |
| Semester |                                                      | Cumulative<br>(Existing) |               | m Cumulative<br>ts (Revised) | Remarks                              |                             |             |  |  |  |  |  |  |  |
| First    | Not A                                                | pplicable                | Not .         | Applicable                   | No change in rule  No change in rule |                             |             |  |  |  |  |  |  |  |
| Second   | Not 1                                                | Insisted                 | Not           | Insisted                     |                                      |                             |             |  |  |  |  |  |  |  |
| Third    | Not 1                                                | Insisted                 | Not           | Insisted                     | No                                   | change is                   | rule        |  |  |  |  |  |  |  |
| Fourth   | 100000000000000000000000000000000000000              | dits from<br>1&S2        | Not           | Insisted                     |                                      | m credit re<br>d to Fifth : |             |  |  |  |  |  |  |  |
| Fifth    | Not l                                                | Insisted                 | 1,000         | redits from<br>31&S2         | 1 27 17 5 20 5 5                     | dits from a                 |             |  |  |  |  |  |  |  |
| Sixth    |                                                      | s from S1 to<br>S4       | Not           | Insisted                     |                                      | n credit re<br>to Seventh   |             |  |  |  |  |  |  |  |
| Seventh  | Not l                                                | insisted                 | 1,000,000,000 | redits from<br>1 to S4       |                                      | its from S<br>ng Sevent     |             |  |  |  |  |  |  |  |
| Eighth   |                                                      | lits from S1             | Not           | Insisted                     | Minimum Credit requirement           |                             |             |  |  |  |  |  |  |  |

Proof for Course diary of faculty member- Time Table

Established in 2001 Managed by Catholic Diocese Kothamangalam

Proof for Course diary of faculty member- Syllabus

Established in 2001 Managed by Catholic Diocese Kothamangalam