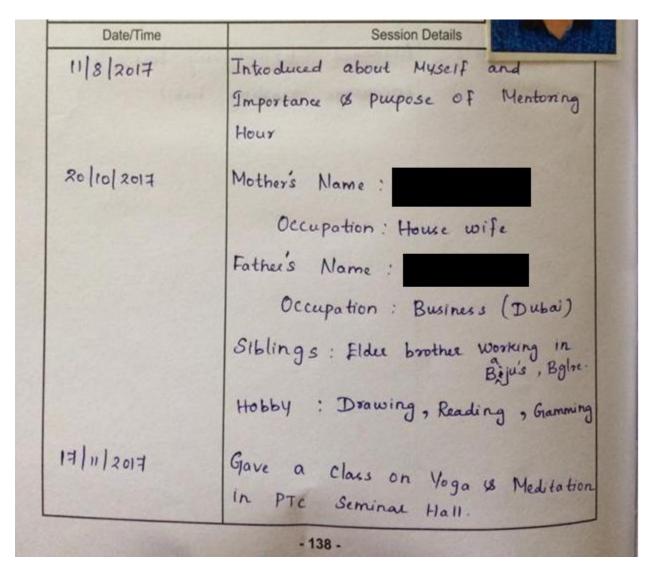

### Order

The following faculty members have been assigned as mentors for the academic year 2019-2020. The list of mentors and corresponding mentees is enclosed herewith. Mentors are supposed to provide personal care and attention to the mentees of their charge. The special cases may be referred to the college counsellor if required. The progress of the mentoring activities will be monitored by concerned HODs.