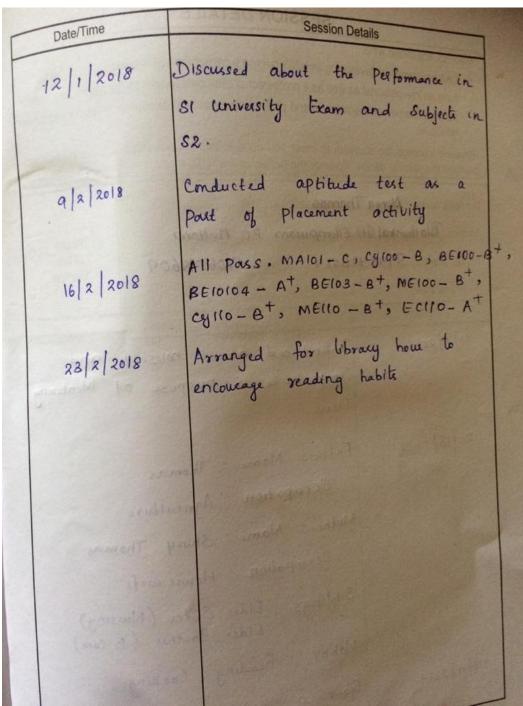

### Order

The following faculty members have been assigned as mentors for the academic year 2019-2020. The list of mentors and corresponding mentees is enclosed herewith. Mentors are supposed to provide personal care and attention to the mentees of their charge. The special cases may be referred to the college counsellor if required. The progress of the mentoring activities will be monitored by concerned HODs.