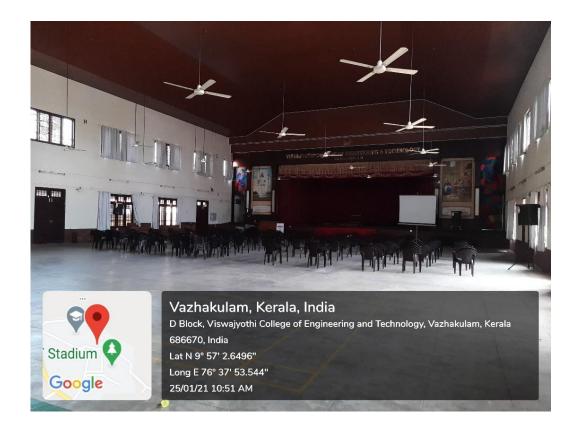

zhakulam P.O., Muvattupuzha-686 670, Kerala Tel: 0485 2262211, 2262255, 9496335522





# **4.1 Physical Facilities**

4.1.2 The Institution has adequate facilities for cultural activities, sports, games (indoor, outdoor), gymnasium, yoga etc.

### **Table of Contents**

| Sl. No. | Contents                            | Page No. |
|---------|-------------------------------------|----------|
| 1       | Sports Facility                     | 2        |
| 2       | Gymnasium                           | 5        |
| 3       | Arts Facility                       | 6        |
| 4       | Sports Arts and Cultural Activities | 9        |





### Multipurpose Synthetic Court











## Play Ground











#### Basketball Court









### Gymnasium











### Main Auditorium



















#### Mini Auditorium









# Sports, Arts and Cultural Activities































## Annual Arts Day and College Day Celebrations





















#### TECH FEST