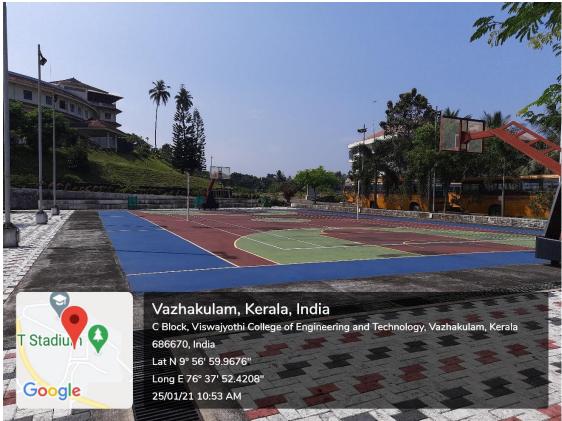

Vazhakulam P.O., Muvattupuzha-686 670, Kerala Tel: 0485 2262211, 2262255, 9496335522





# **4.1 Physical Facilities**

4.1.2 The Institution has adequate facilities for cultural activities, sports, games (indoor, outdoor), gymnasium, yoga etc.

### **Table of Contents**

| Sl. No. | Contents                            | Page No. |
|---------|-------------------------------------|----------|
| 1       | Sports Facility                     | 2        |
| 2       | Gymnasium                           | 5        |
| 3       | Arts Facility                       | 6        |
| 4       | Sports Arts and Cultural Activities | 9        |





### Multipurpose Synthetic Court











## Play Ground











#### Basketball Court









### Gymnasium











### Main Auditorium



















#### Mini Auditorium









# Sports, Arts and Cultural Activities































## Annual Arts Day and College Day Celebrations





















#### TECH FEST