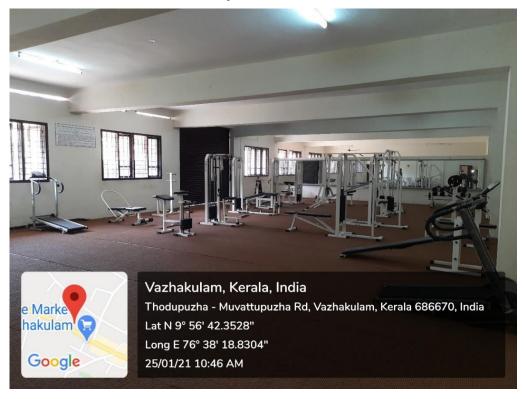

Vazhakulam P.O., Muvattupuzha-686 670, Kerala Tel: 0485 2262211, 2262255, 9496335522





# **4.1 Physical Facilities**

4.1.2 The Institution has adequate facilities for cultural activities, sports, games (indoor, outdoor), gymnasium, yoga etc.

### **Table of Contents**

| Sl. No. | Contents                            | Page No. |
|---------|-------------------------------------|----------|
| 1       | Sports Facility                     | 2        |
| 2       | Gymnasium                           | 5        |
| 3       | Arts Facility                       | 6        |
| 4       | Sports Arts and Cultural Activities | 9        |





### Multipurpose Synthetic Court











## Play Ground











#### Basketball Court









### Gymnasium











### Main Auditorium



















#### Mini Auditorium









# Sports, Arts and Cultural Activities































## Annual Arts Day and College Day Celebrations





















#### TECH FEST