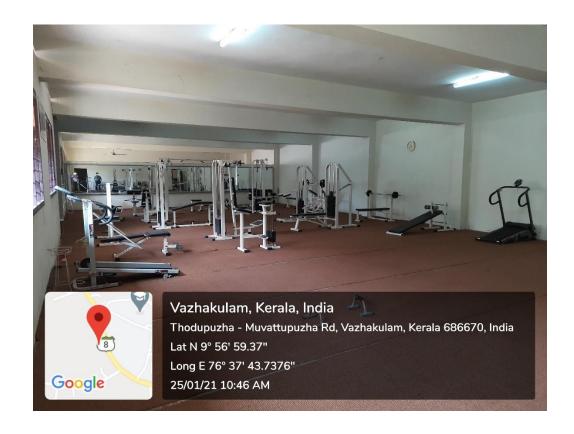

Vazhakulam P.O., Muvattupuzha-686 670, Kerala Tel: 0485 2262211, 2262255, 9496335522





# **4.1 Physical Facilities**

4.1.2 The Institution has adequate facilities for cultural activities, sports, games (indoor, outdoor), gymnasium, yoga etc.

### **Table of Contents**

| Sl. No. | Contents                            | Page No. |
|---------|-------------------------------------|----------|
| 1       | Sports Facility                     | 2        |
| 2       | Gymnasium                           | 5        |
| 3       | Arts Facility                       | 6        |
| 4       | Sports Arts and Cultural Activities | 9        |





### Multipurpose Synthetic Court











## Play Ground











#### Basketball Court









### Gymnasium











### Main Auditorium



















#### Mini Auditorium









# Sports, Arts and Cultural Activities































## Annual Arts Day and College Day Celebrations





















#### TECH FEST