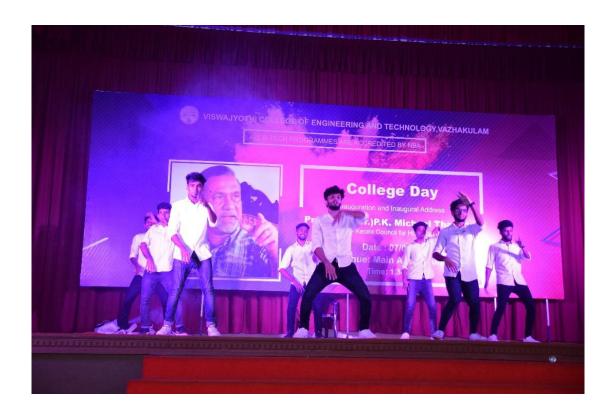

# Sports, Arts and Cultural Activities

## Annual Arts Day and College Day Celebrations