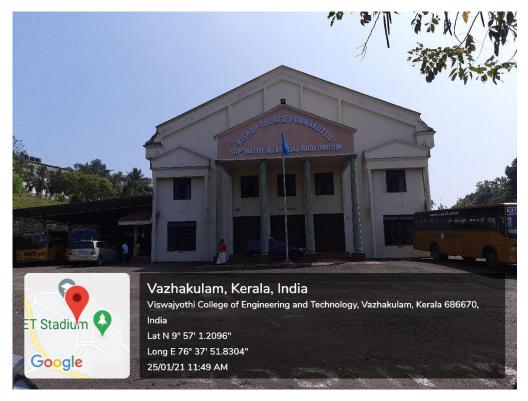

Vazhakulam P.O., Muvattupuzha-686 670, Kerala Tel: 0485 2262211, 2262255, 9496335522





# **4.1 Physical Facilities**

4.1.2 The Institution has adequate facilities for cultural activities, sports, games (indoor, outdoor), gymnasium, yoga etc.

### **Table of Contents**

| Sl. No. | Contents                            | Page No. |
|---------|-------------------------------------|----------|
| 1       | Sports Facility                     | 2        |
| 2       | Gymnasium                           | 5        |
| 3       | Arts Facility                       | 6        |
| 4       | Sports Arts and Cultural Activities | 9        |





### Multipurpose Synthetic Court











## Play Ground











#### Basketball Court









### Gymnasium











### Main Auditorium



















#### Mini Auditorium









# Sports, Arts and Cultural Activities































## Annual Arts Day and College Day Celebrations





















#### TECH FEST