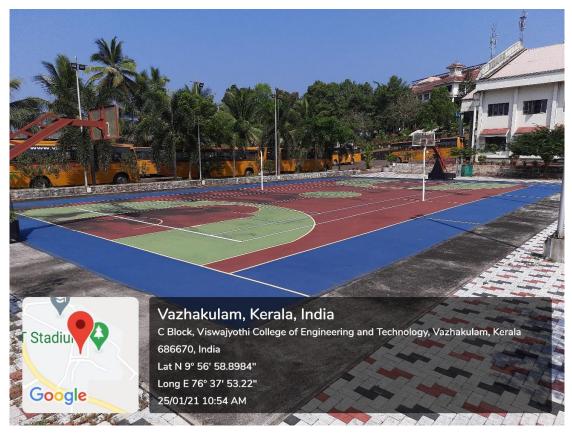

Vazhakulam P.O., Muvattupuzha-686 670, Kerala Tel: 0485 2262211, 2262255, 9496335522





# **4.1 Physical Facilities**

4.1.2 The Institution has adequate facilities for cultural activities, sports, games (indoor, outdoor), gymnasium, yoga etc.

### **Table of Contents**

| Sl. No. | Contents                            | Page No. |
|---------|-------------------------------------|----------|
| 1       | Sports Facility                     | 2        |
| 2       | Gymnasium                           | 5        |
| 3       | Arts Facility                       | 6        |
| 4       | Sports Arts and Cultural Activities | 9        |





### Multipurpose Synthetic Court











## Play Ground











#### Basketball Court









### Gymnasium











### Main Auditorium



















#### Mini Auditorium









# Sports, Arts and Cultural Activities































## Annual Arts Day and College Day Celebrations





















#### TECH FEST