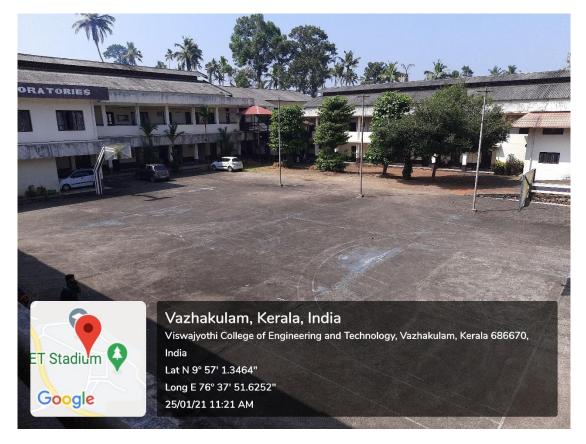

Vazhakulam P.O., Muvattupuzha-686 670, Kerala Tel: 0485 2262211, 2262255, 9496335522





# **4.1 Physical Facilities**

4.1.2 The Institution has adequate facilities for cultural activities, sports, games (indoor, outdoor), gymnasium, yoga etc.

### **Table of Contents**

| Sl. No. | Contents                            | Page No. |
|---------|-------------------------------------|----------|
| 1       | Sports Facility                     | 2        |
| 2       | Gymnasium                           | 5        |
| 3       | Arts Facility                       | 6        |
| 4       | Sports Arts and Cultural Activities | 9        |





### Multipurpose Synthetic Court











## Play Ground











#### Basketball Court









### Gymnasium











### Main Auditorium



















#### Mini Auditorium









# Sports, Arts and Cultural Activities































## Annual Arts Day and College Day Celebrations





















#### TECH FEST