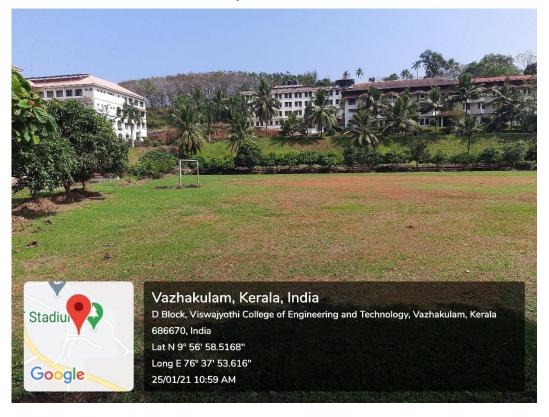

Vazhakulam P.O., Muvattupuzha-686 670, Kerala Tel: 0485 2262211, 2262255, 9496335522





# **4.1 Physical Facilities**

4.1.2 The Institution has adequate facilities for cultural activities, sports, games (indoor, outdoor), gymnasium, yoga etc.

### **Table of Contents**

| Sl. No. | Contents                            | Page No. |
|---------|-------------------------------------|----------|
| 1       | Sports Facility                     | 2        |
| 2       | Gymnasium                           | 5        |
| 3       | Arts Facility                       | 6        |
| 4       | Sports Arts and Cultural Activities | 9        |





### Multipurpose Synthetic Court











## Play Ground











#### Basketball Court









### Gymnasium











### Main Auditorium



















#### Mini Auditorium









# Sports, Arts and Cultural Activities































## Annual Arts Day and College Day Celebrations





















#### TECH FEST