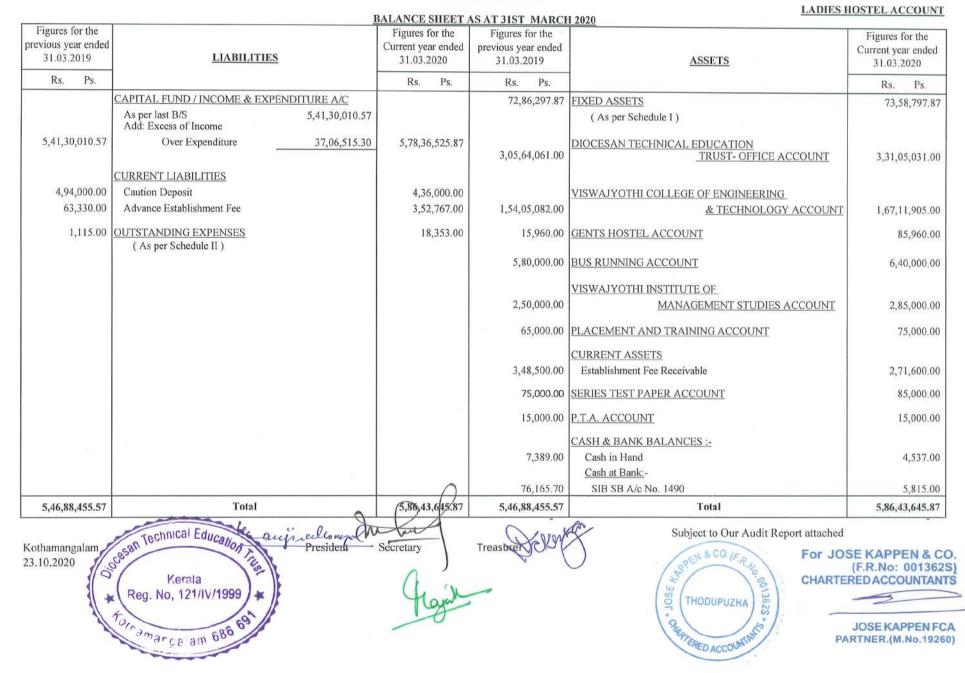

#### **OFFICE ACCOUNT**

| -                           | BAL                                            | ANCE SHEET AS    | AT 31ST MARCH                 | 1 2020                                                                                     | OFFICE ACCOUNT     |
|-----------------------------|------------------------------------------------|------------------|-------------------------------|--------------------------------------------------------------------------------------------|--------------------|
| Figures for the             | DAD                                            | Figures for the  | Figures for the               |                                                                                            | Figures for the    |
| previous year ended         |                                                | Current year     | previous year                 |                                                                                            | Current year ended |
| 31.03.2019                  | <u>LIABILITIES</u>                             | ended 31.03.2020 | ended 31.03.2019              | ASSETS                                                                                     | 31.03.2020         |
| Rs. Ps.                     |                                                | Rs. Ps.          | Rs. Ps.                       |                                                                                            | Rs. Ps.            |
| 1,000.00                    | TRUST FUND A/C                                 | 1,000.00         |                               | FIXED ASSETS                                                                               |                    |
| 5,63,80,200.00              | CORPUS CONTRIBUTION                            | 5,63,80,200.00   | 56,64,45,584.17               | (As per Schedule - I)                                                                      | 56,73,93,842.17    |
| 1,84,24,700.00              | BUILDING FUND                                  | 1,84,24,700.00   |                               | DEPOSITS                                                                                   |                    |
| 50,000.00                   | CANTEEN DEPOSIT                                | 50,000.00        | 7,74,567.00                   | (As per Schedule - II)                                                                     | 7,74,567.00        |
|                             | VISWAJYOTHI COLLEGE OF                         |                  | 2,00,000.00                   | INVESTMENTS (Endowment Fund)                                                               | 2,00,000.00        |
| 32,47,25,657.71             | ENGINEERING & TECHNOLOGY ACCOUNT               | 33,71,23,653.94  |                               | INCOME & EXPENDITURE A/C                                                                   | 2,00,000.00        |
| 3,05,64,061.00              | LADIES HOSTEL ACCOUNT                          | 3,31,05,031.00   |                               | As per last B/s 12,78,81,561.18                                                            |                    |
| 1,56,07,555.00              | GENTS HOSTEL ACCOUNT                           | 1,73,38,525.00   |                               | Add : Excess of Expenditure over                                                           |                    |
| 60,465.00                   | CAUTION DEPOSIT                                | 60,465.00        | 12,78,81,561.18               | Income during the year 2,49,98,139.85                                                      | 15,28,79,701.03    |
|                             | VISWAJYOTHI INSTITUTE OF                       | - 14<br>- 14     |                               |                                                                                            |                    |
| 5,82,22,460.00              | MANAGEMENT STUDIES ACCOUNT                     | 6,90,74,870.00   | 67,531.54                     | TDS RECEIVABLE                                                                             | 49,694.00          |
| 5,92,914.55                 | BUS RUNNING ACCOUNT                            | 3,59,681.55      |                               | ADVANCES                                                                                   |                    |
| 8,48,240.00                 | SERIES TEST PAPER ACCOUNT                      | 8,78,010.00      | 2,52,500.00                   | (As per Schedule - III)                                                                    | 2,79,600.00        |
| -,,                         | CREDITORS FOR EXPENSES                         |                  | 11,450.00                     | RESEARCH COUNCIL ACCOUNT                                                                   | 11,450.00          |
| 69,345.00                   | (As per Schedule - IV)                         | 42,864.00        | 5,60,472.00                   | PLACEMENT &TRAINING ACCOUNT                                                                | 3,92,612.00        |
| 07,515.00                   | SECURITY DEPOSIT (START - UP)                  | 1,00,000.00      | 1,91,720.00                   | P.T.A. ACCOUNT                                                                             | 2,13,140.00        |
|                             | LOANS AND BORROWINGS                           | 1,00,000.00      | 1,71,720.00                   | CASH & BANK BALANCES :-                                                                    | 2,10,110.00        |
|                             | Loans from Banks                               |                  | 3,260.00                      | Cash in Hand                                                                               | 88,505.00          |
| 17,11,30,364.00             | South Indian Bank OD A/c No.86                 | 17,07,51,209.12  |                               | Cash at Banks                                                                              |                    |
| 14,00,330.96                | Vehicle Ioan - Federal Bank A/c No.01137       | 10,13,348.44     | 1,422.00                      | SIB SB A/c No.5725                                                                         | 19,56,804.49       |
| 5,59,051.21                 | Vehicle loan - HDFC A/c No 82634120            | 4,07,575.50      | 38,554.00                     | ICICI Bank A/c No.403                                                                      | -                  |
| 13,27,330.73                | Vehicle Ioan - HDFC A/c No 82607958            | 9,67,690.44      | 5,45,809.27                   | SIB SB A/c No. 1120                                                                        | 51,214.30          |
| 1,70,10,759.00              | South Indian Bank OD A/c No.134                | -                | 3.00                          | Federal Bank A/c No. 35029                                                                 | 3.00               |
| -                           | South Indian Bank OD A/c No.141                | 1,20,00,000.00   |                               |                                                                                            |                    |
| -                           | SIB Term Loan 0779                             | 51,12,309.00     |                               |                                                                                            |                    |
| -                           | Loans from Parties                             |                  |                               |                                                                                            |                    |
|                             | (As per Schedule - V)                          | 11,00,000.00     |                               |                                                                                            |                    |
| 69,69,74,434.16             | Total ()                                       | 72,42,91,132.99  | 69,69,74,434.16               | Total                                                                                      | 72,42,91,132.99    |
| Kothamangalam<br>23.10.2020 | President<br>President<br>Reg. No, 121/IV/1999 | Treasure         | UKO24 Or<br>Viswaji<br>Vazhal | Dr. K.K. Rajan<br>Principal<br>Principal<br>Structure of Engineering, & Technology<br>JOSE | No: 001362S)       |