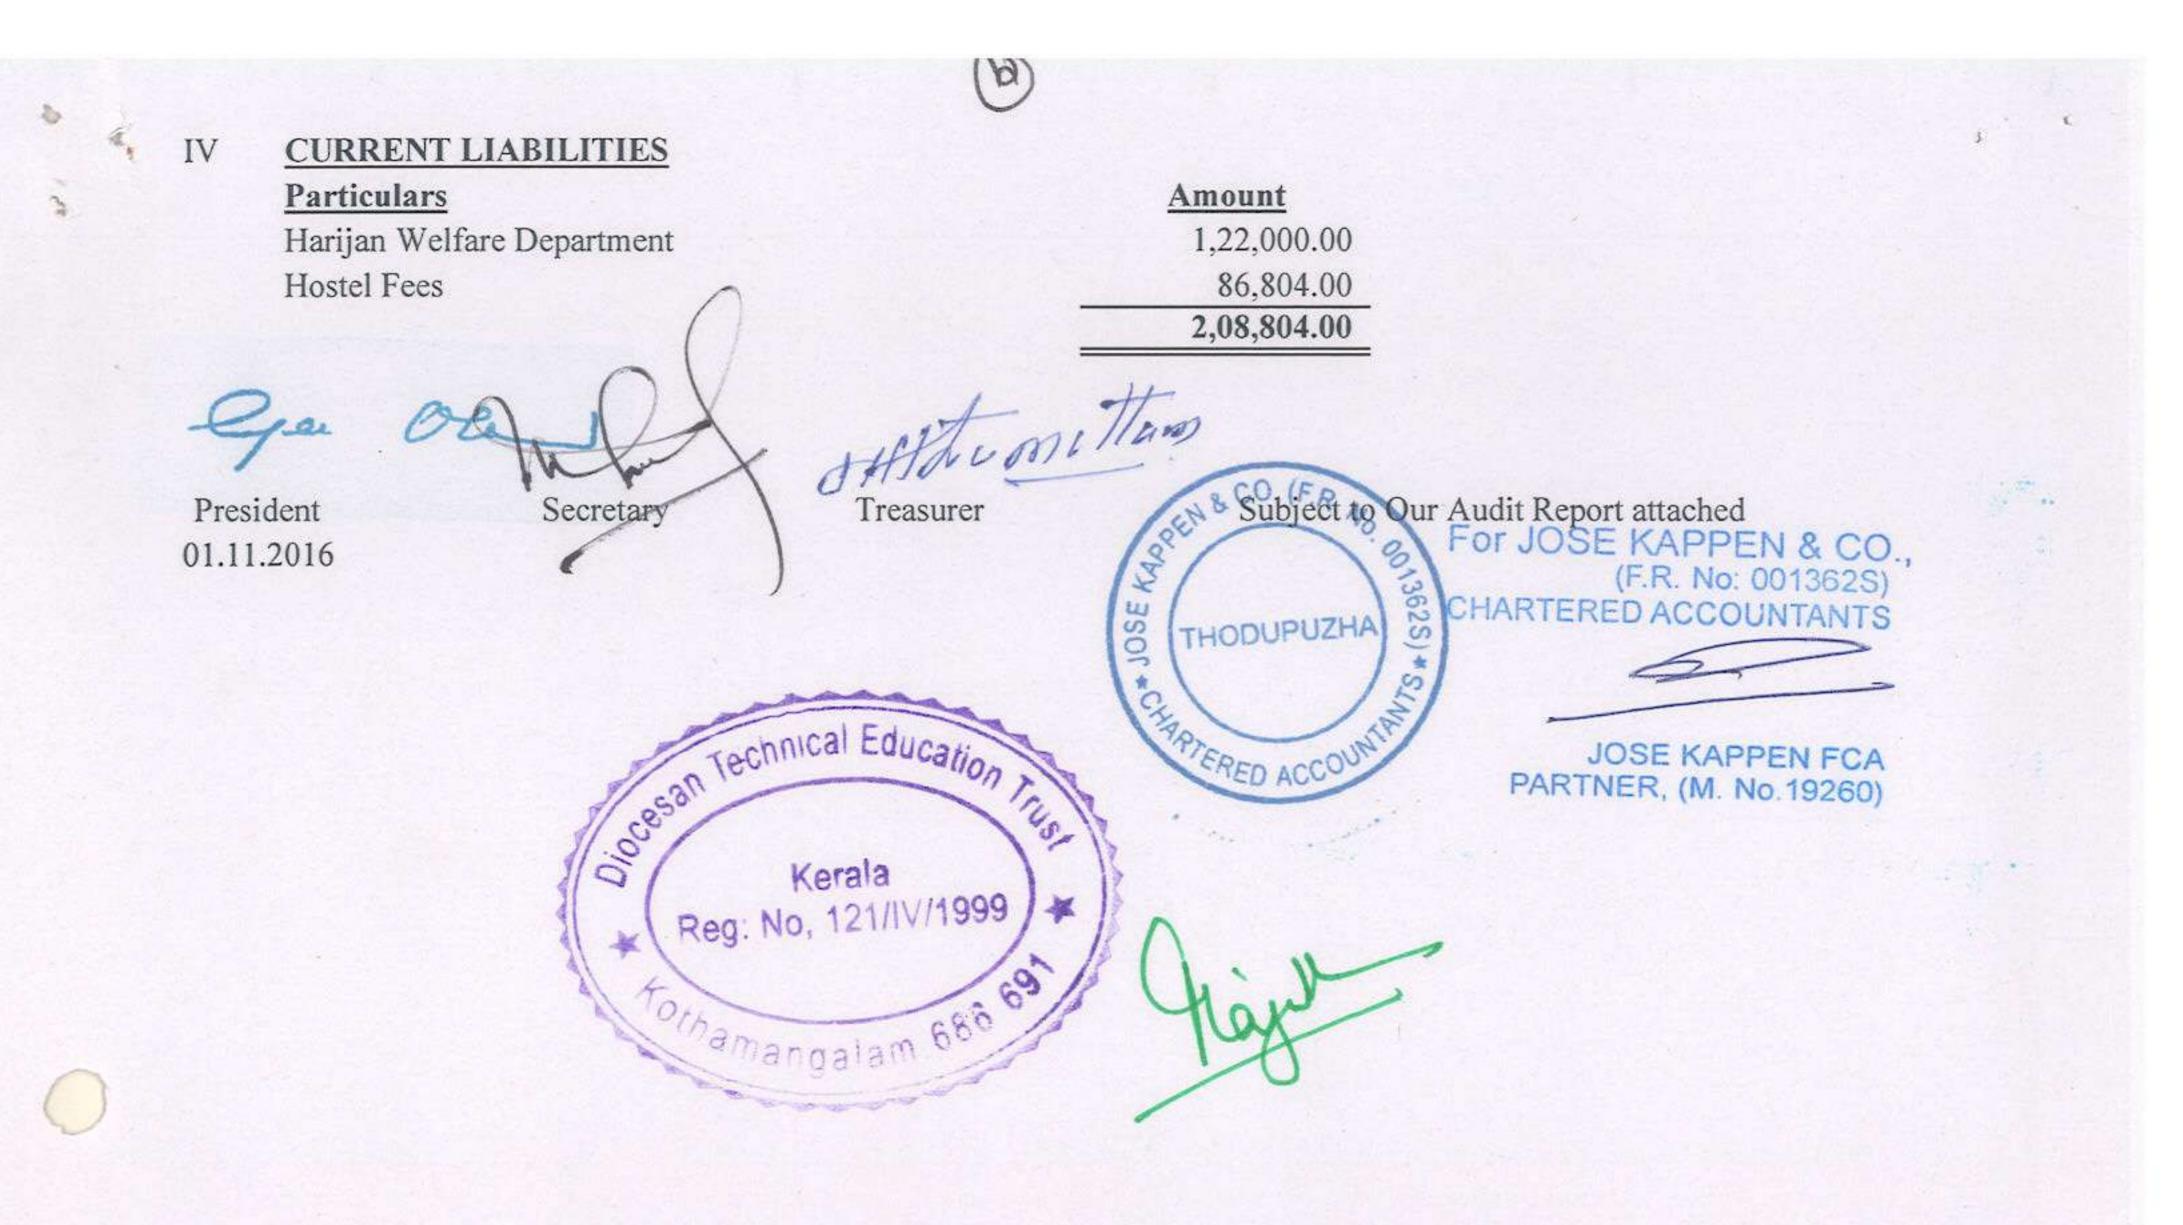

### IV CREDITORS FOR EXPENSES

Southern Force Security Oxonia Service Corps India Pvt. Ltd.

| 7,63,0 | 67.00  |
|--------|--------|
| 8,5    | 500.00 |
| 7,74,5 | 567.00 |
| Rs.    | Ps.    |
| 80,1   | 00.00  |
| 1,99,5 | 500.00 |
| 2,79,6 | 600.00 |
| Rs.    | Ps.    |
| 24,9   | 940.00 |
| 17,9   | 924.00 |

Rs.

Ps.

3,000.00

| - 1                                |                                                                                                            |                                                                                                                                                                              |
|------------------------------------|------------------------------------------------------------------------------------------------------------|------------------------------------------------------------------------------------------------------------------------------------------------------------------------------|
| Total                              |                                                                                                            | 42,864.00                                                                                                                                                                    |
| V Loan from Parties                |                                                                                                            | Rs. Ps.                                                                                                                                                                      |
| Tom Thomas.                        |                                                                                                            | 1,00,000.00                                                                                                                                                                  |
| St.Mary's Province of SABS Nirmala | Bhavan Thodupuzha                                                                                          | 1,00,000.00                                                                                                                                                                  |
| Dr. K.K Rajan                      |                                                                                                            | 1,00,000.00                                                                                                                                                                  |
| B. Aruna                           |                                                                                                            | 1,00,000.00                                                                                                                                                                  |
| CMC Congregation                   |                                                                                                            | 1,00,000.00                                                                                                                                                                  |
| Dr. Josephkunju Paul C             |                                                                                                            | 6,00,000.00                                                                                                                                                                  |
| Total                              |                                                                                                            | 11,00,000.00                                                                                                                                                                 |
| Kothamangalam<br>23.10.2020        | Dr. K.K. Rajan<br>Principal<br>Viswajyothi College of Engineering &<br>Vazhakulam P.O., Muvattupuzha, Kera | to Our Audit Report Attached<br>For JOSE KAPPEN & CO.<br>(F.R.No: 001362S)<br>CHARTERED ACCOUNTANTS<br>JOSE KAPPEN FCA<br>PARTNER.(M.No. 19260)<br>Technology<br>ala-686 670 |