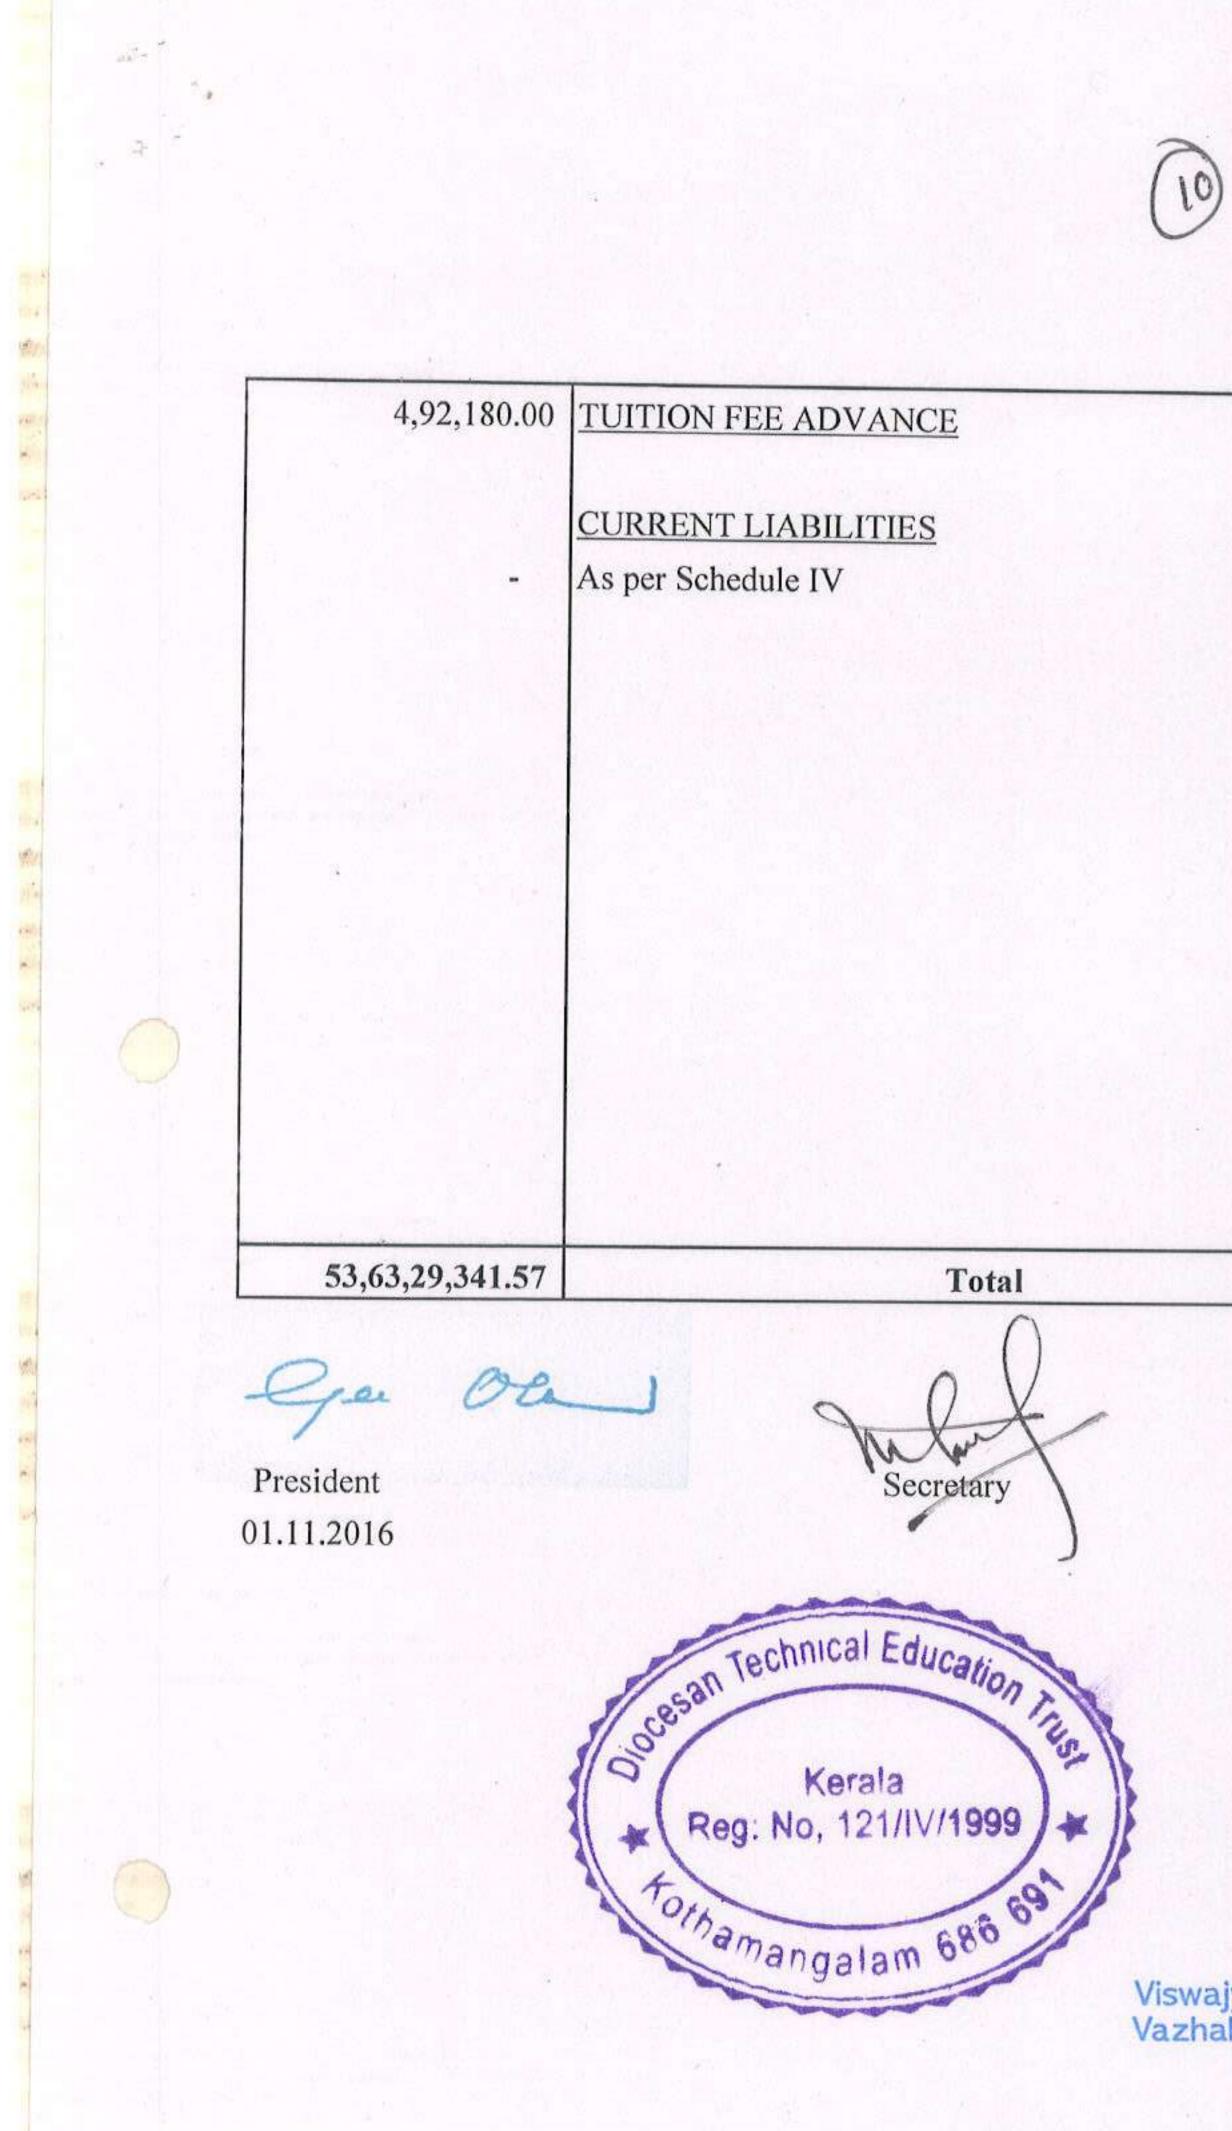

#### IV CURRENT LIABILITIES

| Particulars                              | Rs. Ps.     |
|------------------------------------------|-------------|
| Harijan Welfare Department               | 7,400.00    |
| Hostel Fees - Harijan Welfare Department | 1,70,407.00 |
| Retention Account                        | 1,08,904.00 |
| Vibgyor Infoways                         | 16,660.00   |
| Advance NRI Fees                         | 2,00,000.00 |
| Total                                    | 5,03,371.00 |
|                                          |             |