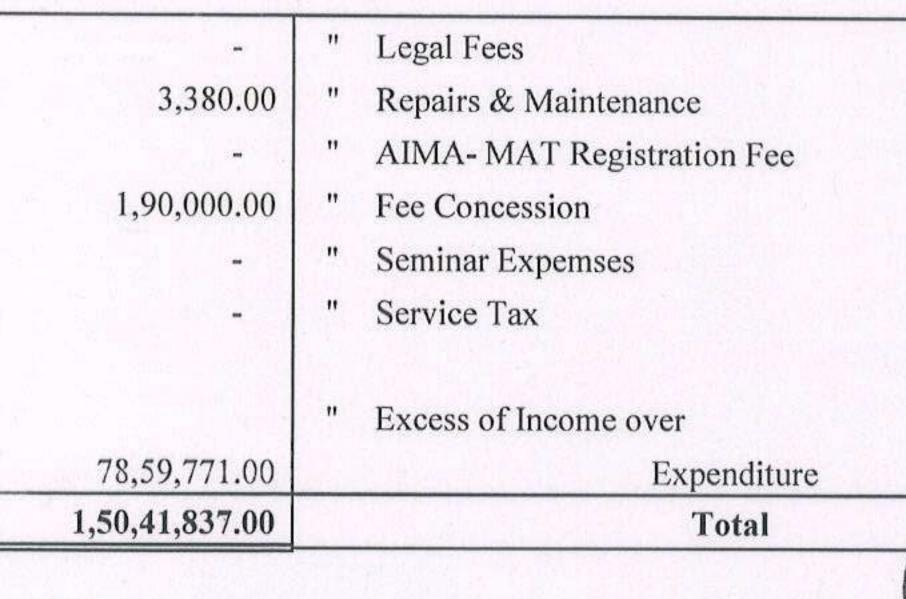

| 43,000.00                   | " University Fee                                                                                | 58,000.00      |                |                                                                                                                                                                                                           | Γ              |
|-----------------------------|-------------------------------------------------------------------------------------------------|----------------|----------------|-----------------------------------------------------------------------------------------------------------------------------------------------------------------------------------------------------------|----------------|
| 9,74,702.00                 | " Admission Campaign Expense                                                                    | 2,93,591.00    |                |                                                                                                                                                                                                           |                |
| · ·                         | " University Exam Fee                                                                           | 61,190.00      |                |                                                                                                                                                                                                           |                |
| · ·                         | " Consultancy Expense                                                                           | 5,638.00       |                |                                                                                                                                                                                                           |                |
| -                           | " Advisory Board Expense                                                                        | 49,780.00      | <i>x</i> :     |                                                                                                                                                                                                           |                |
|                             | " Add on Course                                                                                 | 4,819.00       |                |                                                                                                                                                                                                           |                |
| 52,80,525.28                | " Excess of Income over Expenditure                                                             | 78,73,592.64   |                |                                                                                                                                                                                                           |                |
| 1,54,12,719.00              | Total                                                                                           | 1,52,72,317.00 | 1,54,12,719.00 | Total                                                                                                                                                                                                     | 1,52,72,317.00 |
| Kothamangalam<br>23.10.2020 | Ve augicalionupi<br>President<br>Sociesan Technical Education<br>Kerala<br>Reg. No, 121/IV/1999 | Secretary J    | Freasurer      | For JOSE KAP<br>(F.R.No<br>CHARTEREDACC<br>(F.R.No<br>CHARTEREDACC<br>(F.R.No<br>CHARTEREDACC<br>(F.R.No<br>CHARTEREDACC<br>(F.R.No<br>CHARTEREDACC<br>(F.R.No<br>CHARTEREDACC<br>(F.R.No<br>CHARTEREDACC | PEN & CO.      |