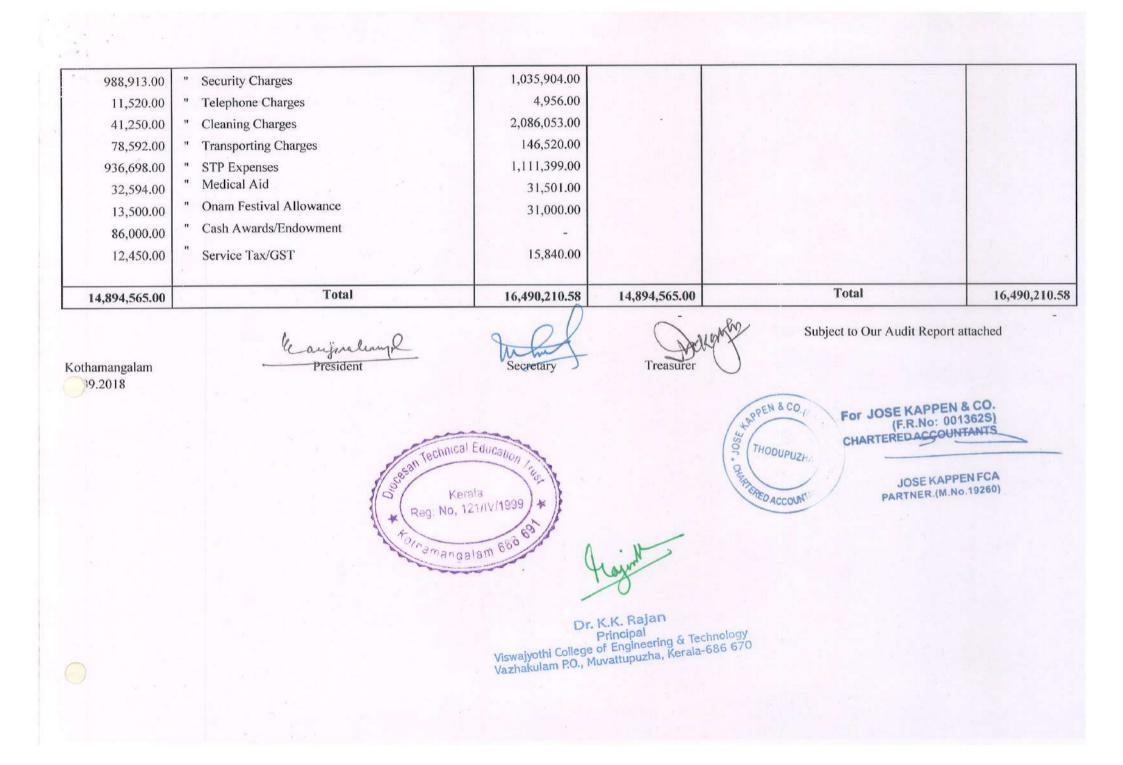

Mr. Lukachar

| 14,94,550.00                | " Cleaning Charges                                                                                          | 10,40,800.00    |                |           |                                                                                                   |
|-----------------------------|-------------------------------------------------------------------------------------------------------------|-----------------|----------------|-----------|---------------------------------------------------------------------------------------------------|
| - 1,00,307.00               | " Transporting Charges                                                                                      | 1,14,309.00     |                |           |                                                                                                   |
| 10,18,835.00                | " STP Expenses                                                                                              | 8,80,508.00     |                |           |                                                                                                   |
| 12,100.00                   | " Medical Aid                                                                                               | 22,730.00       |                |           |                                                                                                   |
| 15,300.00                   | " GST                                                                                                       | 16,720.00       |                |           |                                                                                                   |
| 5,00,000.00                 | " Flood Relief Remittance                                                                                   | -               |                |           |                                                                                                   |
| 92,404.00                   | " Language Division Expenses                                                                                | 10,38,782.00    | <i>27</i>      |           |                                                                                                   |
| -                           | " Start Up Expense                                                                                          | 1,86,178.00     |                |           |                                                                                                   |
| 2,15,96,709.34              | Total                                                                                                       | 2,99,58,468.85  | 2,15,96,709.34 | Total     | 2,99,58,468.85                                                                                    |
| Kothamangalam<br>23.10.2020 | President<br>President<br>Socesan Technical Education<br>Kerala<br>Reg: No, 121/IV/1999<br>Socal am 686 691 | Secretary<br>Gi | Treasurer      | CHARTEREI | attached<br>KAPPEN & CO.<br>R.No: 001362S)<br>DACCOUNTANTS<br>DESE KAPPEN FCA<br>NER.(M.No.19260) |
|                             |                                                                                                             |                 | KK Rajan       |           |                                                                                                   |