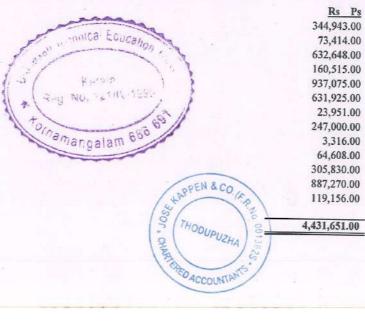

#### II DEPOSITS

Telephone Deposits K.S.E.B.Security Deposits IOCL Security Deposit **Total** 

III <u>ADVANCES</u> Advance to Suppliers Advance to Staff Total

### IV CREDITORS FOR EXPENSES

Southern Force Security Oxonia Service Corps India Pvt. Ltd.

| 7,63,0 | 67.00  |
|--------|--------|
| 8,5    | 500.00 |
| 7,74,5 | 567.00 |
| Rs.    | Ps.    |
| 80,1   | 00.00  |
| 1,99,5 | 500.00 |
| 2,79,6 | 600.00 |
| Rs.    | Ps.    |
| 24,9   | 940.00 |
| 17,9   | 924.00 |