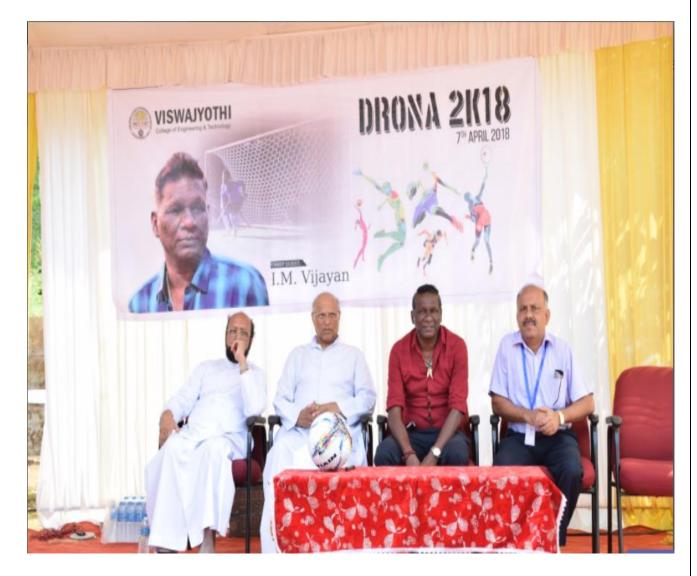

#### **Drona**

A magnificient sports event Drona 2K18 was organised at Viswajyothi College of Engineering and Technology on April 7<sup>th</sup> 2018, in which many students participated with great fervour. It is a platform for students to take out their athletic skills. Various events like 100 meter race, 200 meter race, 400 meter race, 800 meter race, long jump, shot put, badminton, volleyball etc. were conducted.