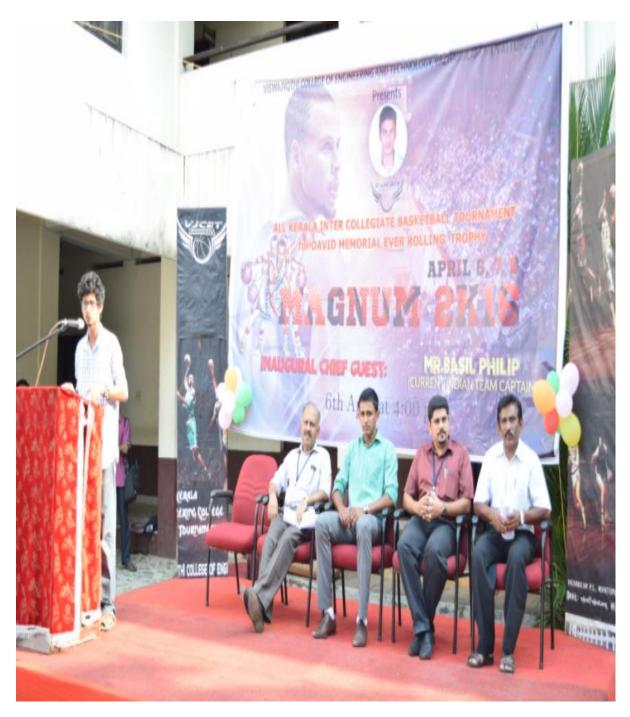

#### <u>Magnum</u>

Magnum is the All Kerala Inter Collegiate Basketball championship held by Viswajyothi College of Engineering and Technology. It was held for three days which commenced on 19<sup>th</sup> March 2019. There were teams from various engineering colleges in Kerala and all of them participated with great fervor and enthusiasm.