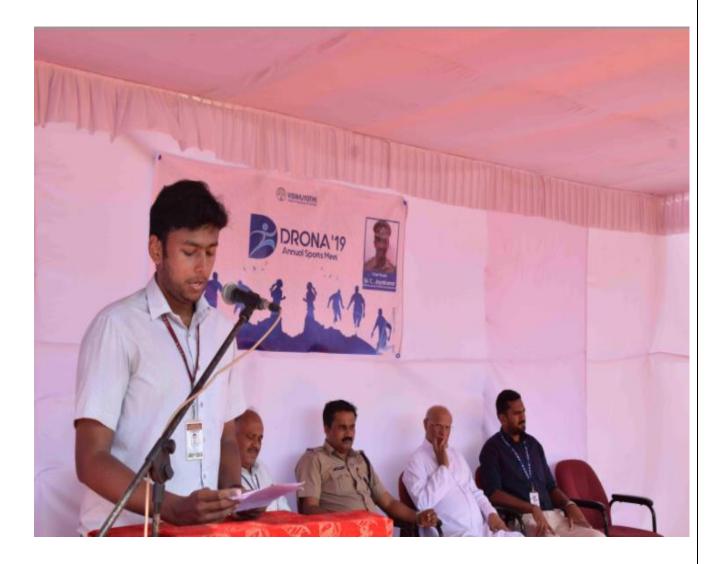

#### <u>Drona</u>

College Annual Sports meet 'DRONA 2019-20' provided an excellent platform for the students to exhibit their sports and gaming capabilities. Various events like 100 meter race, 200 meter race, 400 meter race, 800 meter race, long jump, shot put, long jump etc. were conducted. It was conducted on 14<sup>th</sup> and 15<sup>th</sup> February 2020.