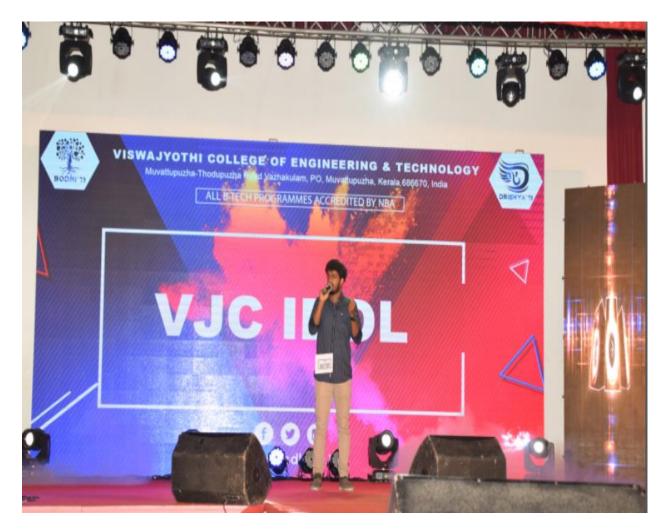

#### <u>Drishya</u>

Drishya is the Arts and Cultural Fest of Viswajyothi college of Engineering and Technology. Drishya'19 was organised on March 22<sup>nd</sup> and 23<sup>rd</sup> 2019, in which many students participated with great fervour and enthusiasm. It is a platform for students to showcase their extracurricular skills. Many events like Fancy dress Competition, Extempore(English and Malayalam), VJC Idol, Mr and Ms Drishya, Margamkali, Group Dance, Mime etc were conducted.