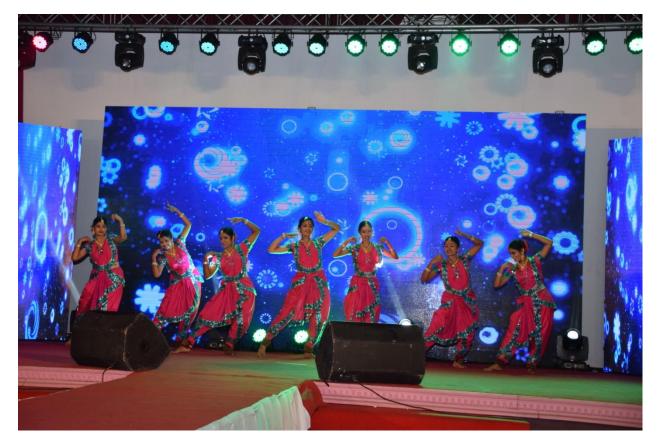

#### <u>Drishya</u>

Drishya is the Arts and Cultural Fest of Viswajyothi college of Engineering and Technology. Drishya'19 was organised on March 22<sup>nd</sup> and 23<sup>rd</sup> 2019, in which many students participated with great fervour and enthusiasm. It is a platform for students to showcase their extracurricular skills. Many events like Fancy dress Competition, Extempore(English and Malayalam), VJC Idol, Mr and Ms Drishya, Margamkali, Group Dance, Mime etc were conducted.