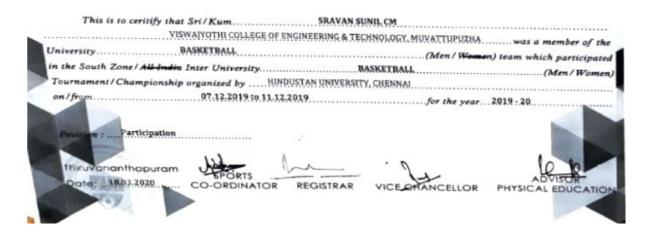

# Sample Certificates of sports/cultural activities in which students of the Institution participated.

| TΥ           |
|--------------|
|              |
|              |
|              |
|              |
|              |
| nber of the  |
| oarticipated |
| en / Women,  |
|              |
|              |
|              |
|              |
|              |

Page 4