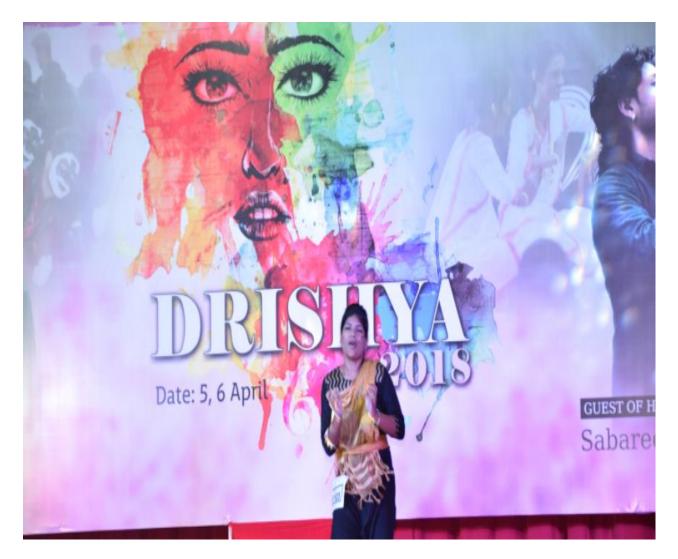

#### <u>Drishya</u>

Drishya is the Arts and Cultural Fest of Viswajyothi college of Engineering and Technology. Drishya'19 was organised on March 22<sup>nd</sup> and 23<sup>rd</sup> 2019, in which many students participated with great fervour and enthusiasm. It is a platform for students to showcase their extracurricular skills. Many events like Fancy dress Competition, Extempore(English and Malayalam), VJC Idol, Mr and Ms Drishya, Margamkali, Group Dance, Mime etc were conducted.