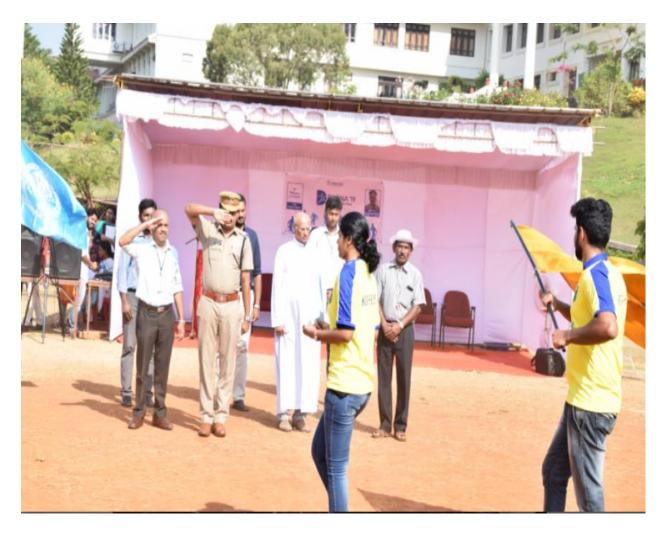

#### <u>Drona</u>

College Annual Sports meet 'DRONA 2019-20' provided an excellent platform for the students to exhibit their sports and gaming capabilities. Various events like 100 meter race, 200 meter race, 400 meter race, 800 meter race, long jump, shot put, long jump etc. were conducted. It was conducted on 14<sup>th</sup> and 15<sup>th</sup> February 2020.