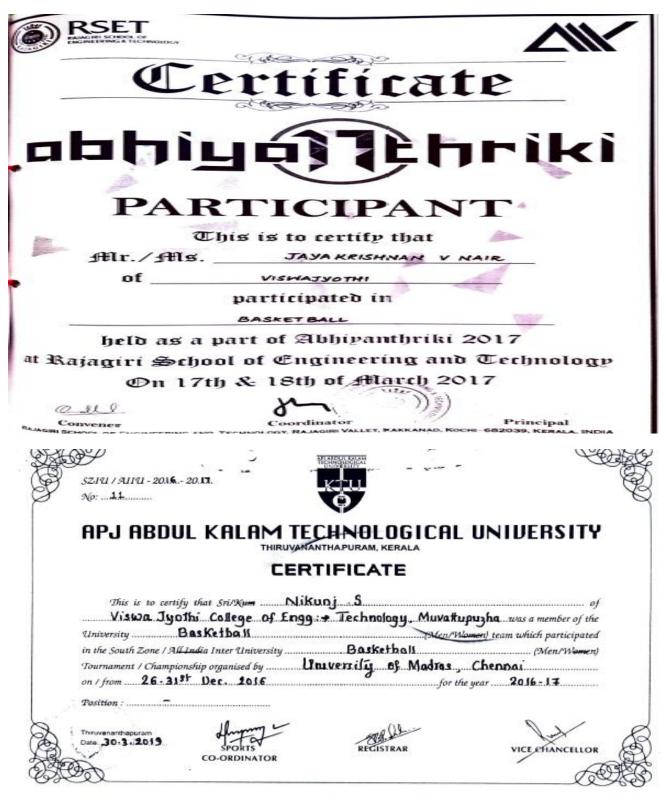

#### <u>Magnum</u>

Magnum is the All Kerala Inter Collegiate Basketball championship held by Viswajyothi College of Engineering and Technology. It was held for three days which commenced on 19<sup>th</sup> March 2019. There were teams from various engineering colleges in Kerala and all of them participated with great fervor and enthusiasm.

#### <u>Sample Certificates of sports/cultural activities in which students of the</u> <u>Institution participated</u>

Page 16 -

This is to certify that <u>ELSON TOSE</u> of <u>Medatwwww</u> cases a two second case has won the <u>Gecono</u> prize in the Idea Pitching Competition conducted as part of Escala, organized by Department of Computer Science and Engineering, co-sponsored by KSCSTE, IEDC and ISTE MACE Student Chapter in connection with the National Technology Day celebration at Mar Athanasias College of Engineering, Kothamangalam on 10<sup>n</sup> May, 2019.