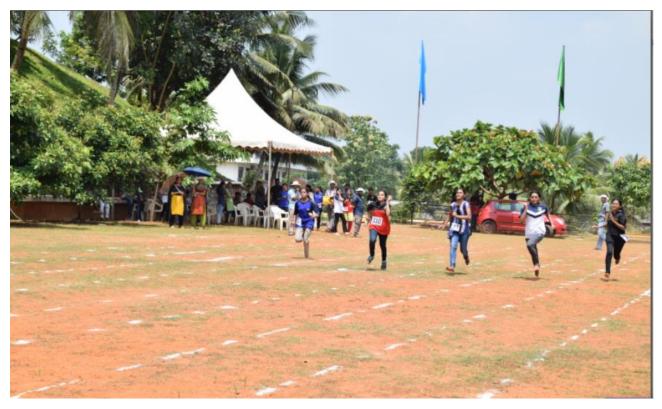

#### <u>Drona</u>

College Annual Sports meet 'DRONA 2019-20' provided an excellent platform for the students to exhibit their sports and gaming capabilities. Various events like 100 meter race, 200 meter race, 400 meter race, 800 meter race, long jump, shot put, long jump etc. were conducted. It was conducted on 14<sup>th</sup> and 15<sup>th</sup> February 2020.