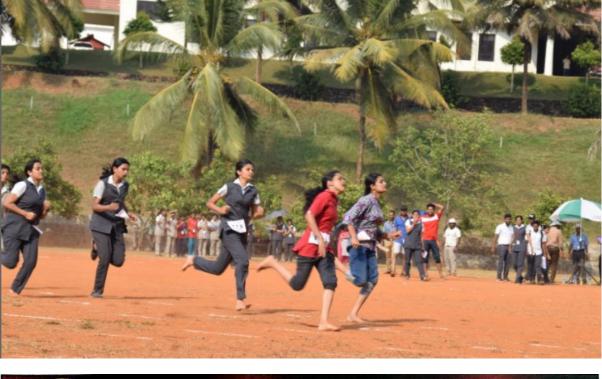

#### <u>Drona</u>

College Annual Sports meet 'DRONA 2019-20' provided an excellent platform for the students to exhibit their sports and gaming capabilities. Various events like 100 meter race, 200 meter race, 400 meter race, 800 meter race, long jump, shot put, long jump etc. were conducted. It was conducted on 14<sup>th</sup> and 15<sup>th</sup> February 2020.