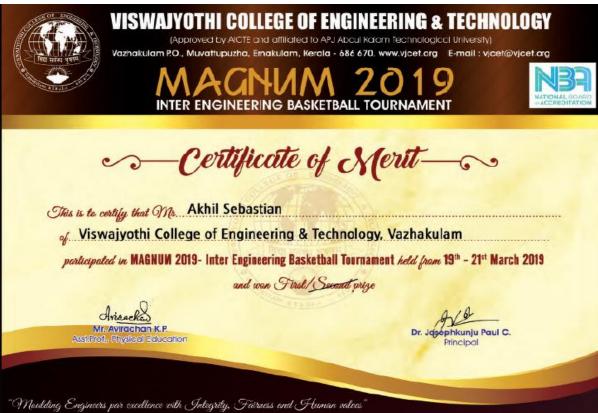

#### <u>Magnum</u>

Magnum is the All Kerala Inter Collegiate Basketball championship held by Viswajyothi College of Engineering and Technology. It was held for three days which commenced on 19<sup>th</sup> March 2019. There were teams from various engineering colleges in Kerala and all of them participated with great fervor and enthusiasm.