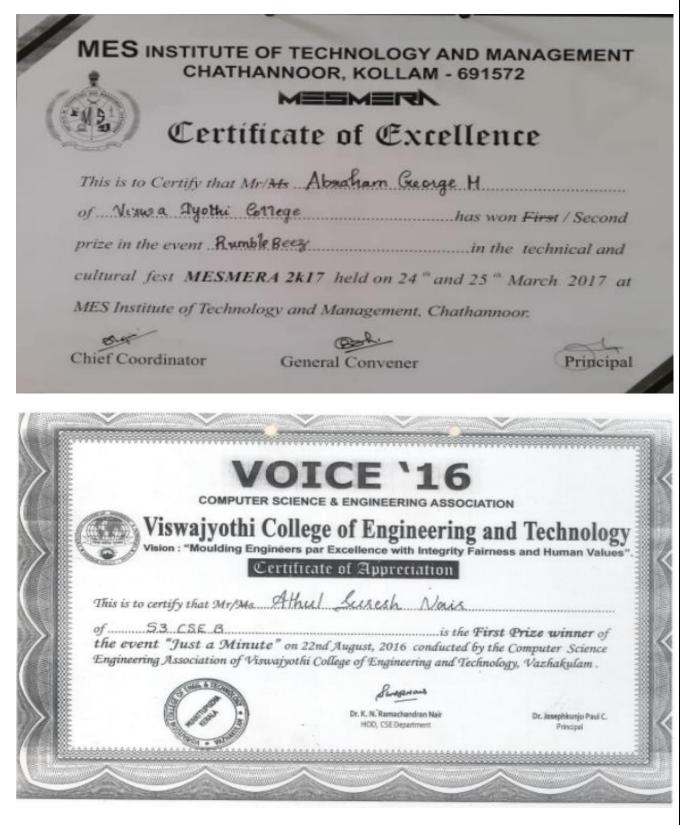

# Sample Certificates of sports/cultural activities in which students of the Institution participated.

| TΥ           |
|--------------|
|              |
|              |
|              |
|              |
|              |
| nber of the  |
| oarticipated |
| en / Women,  |
|              |
|              |
|              |
|              |
|              |