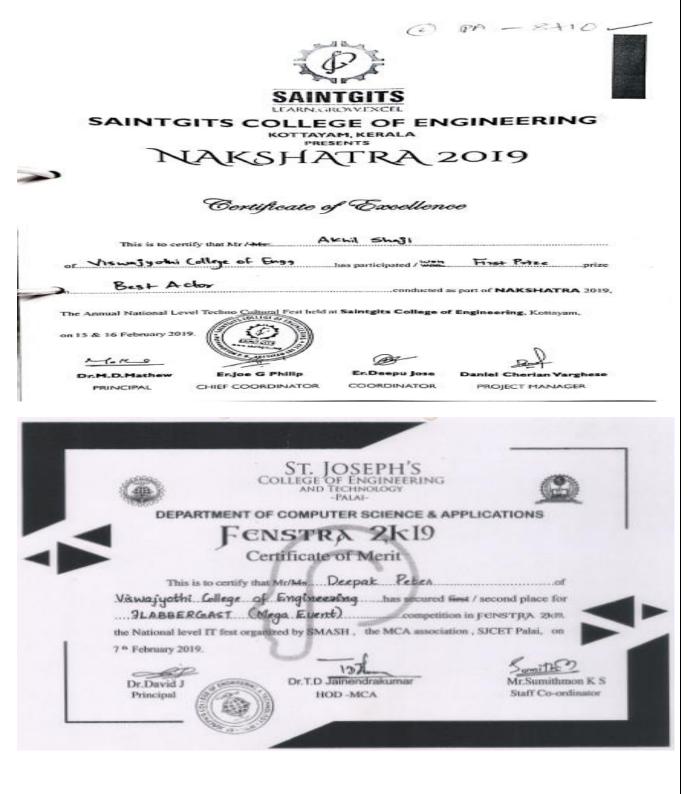

#### <u>Sample Certificates of sports/cultural activities in which students of the</u> <u>Institution participated</u>

Page 16 -

This is to certify that <u>ELSON TOSE</u> of <u>Medatwwww</u> cases a two second case has won the <u>Gecono</u> prize in the Idea Pitching Competition conducted as part of Escala, organized by Department of Computer Science and Engineering, co-sponsored by KSCSTE, IEDC and ISTE MACE Student Chapter in connection with the National Technology Day celebration at Mar Athanasias College of Engineering, Kothamangalam on 10<sup>n</sup> May, 2019.