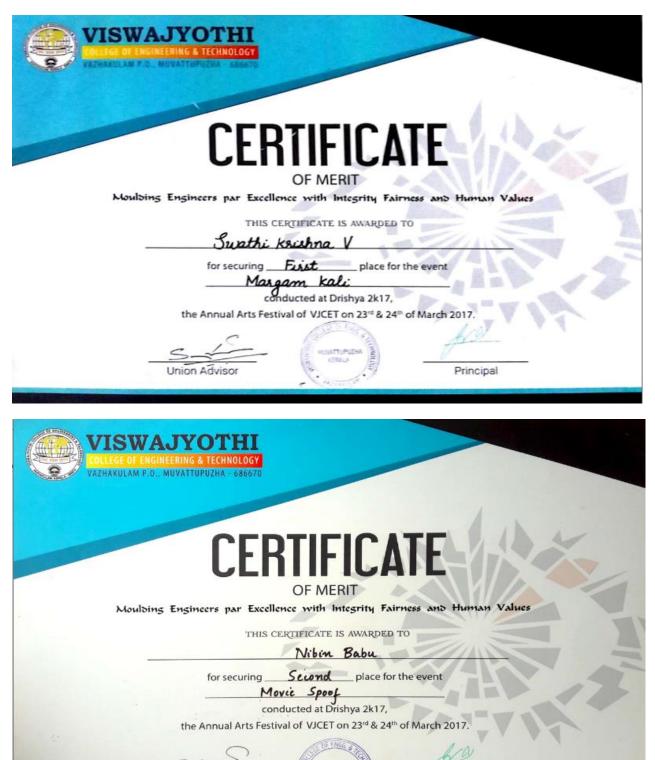

## <u>Drishya</u>

College Art fest, Drishya provides an excellent platform for students to express themselves creatively regardless of academic discipline. It promotes innovative ideas and allows students to share their knowledge and ideas with other students. It was organized as a two day fest and commenced on 5<sup>th</sup> April 2018. It consisted of many events which was divided into 3 categories-off stage events, on stage single events and on stage group events.

# **CERTIFICATE OF MERIT**

This is to certify that

Mr/Ms SWATHI KRISHNA V

of INFORMATION TECHNOLOGY Department has secured

THIRD PLACE in the BHARA1HANA1YAM competition at DRISHYA 2018, Annual Arts Festival of Viswajyothi College of Engineering and Technology, Vazhakulam Dated 5<sup>th</sup> and 6<sup>th</sup> April 2018

"Moulding Engineers par Excellence with Integrity Fairness and Human Values"

Unio

Principal