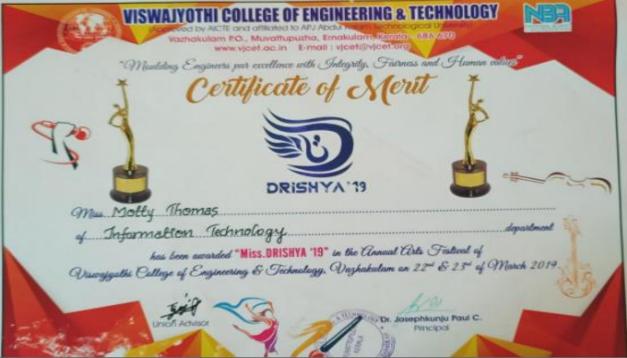

#### <u>Drishya</u>

Drishya is the Arts and Cultural Fest of Viswajyothi college of Engineering and Technology. Drishya'19 was organised on March 22<sup>nd</sup> and 23<sup>rd</sup> 2019, in which many students participated with great fervour and enthusiasm. It is a platform for students to showcase their extracurricular skills. Many events like Fancy dress Competition, Extempore(English and Malayalam), VJC Idol, Mr and Ms Drishya, Margamkali, Group Dance, Mime etc were conducted.