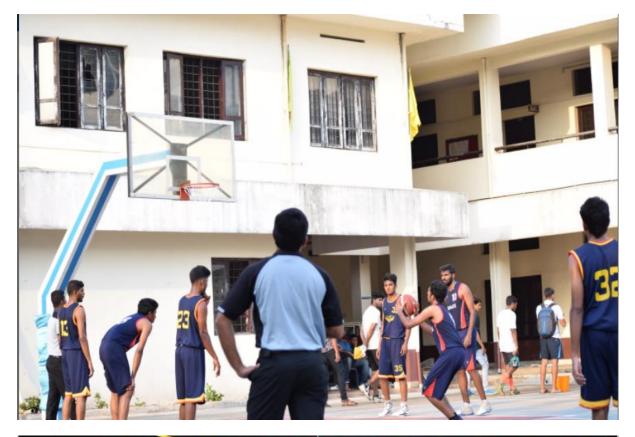

#### <u>Magnum</u>

Magnum is the All Kerala Inter Collegiate Basketball championship held by Viswajyothi College of Engineering and Technology. It was held for three days which commenced on 19<sup>th</sup> March 2019. There were teams from various engineering colleges in Kerala and all of them participated with great fervor and enthusiasm.