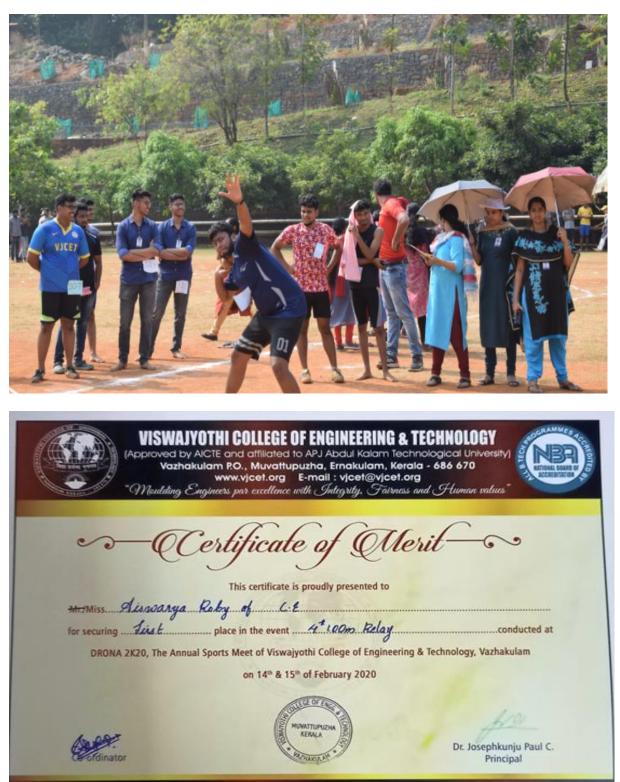

#### <u>Drona</u>

College Annual Sports meet 'DRONA 2019-20' provided an excellent platform for the students to exhibit their sports and gaming capabilities. Various events like 100 meter race, 200 meter race, 400 meter race, 800 meter race, long jump, shot put, long jump etc. were conducted. It was conducted on 14<sup>th</sup> and 15<sup>th</sup> February 2020.