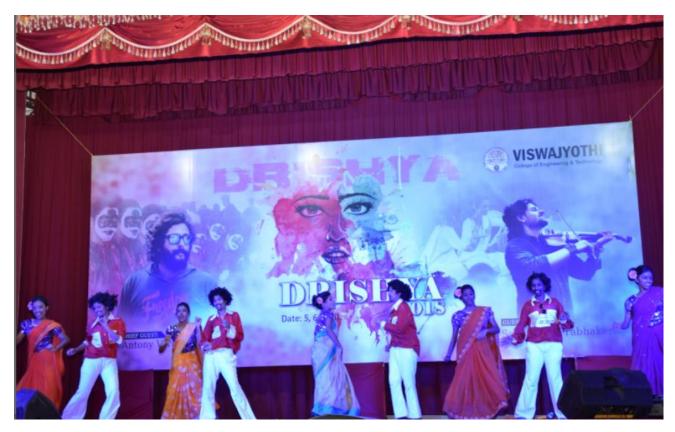

#### <u>Drishya</u>

Drishya is the Arts and Cultural Fest of Viswajyothi college of Engineering and Technology. Drishya'19 was organised on March 22<sup>nd</sup> and 23<sup>rd</sup> 2019, in which many students participated with great fervour and enthusiasm. It is a platform for students to showcase their extracurricular skills. Many events like Fancy dress Competition, Extempore(English and Malayalam), VJC Idol, Mr and Ms Drishya, Margamkali, Group Dance, Mime etc were conducted.