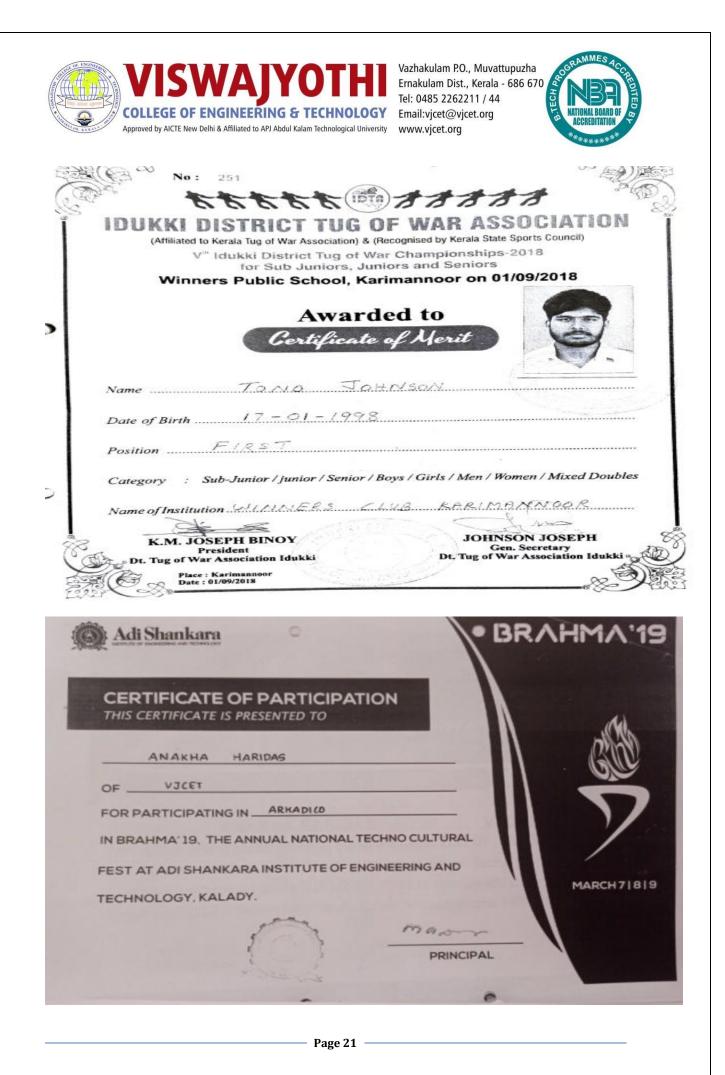

# Sample Certificates of sports/cultural activities in which students of the Institution participated.

١. scanned by CamScanne CERTIFICATE **OF ACHIEVEMENT** This certificate is proudly presented to Akshaya Elizabeth Babu of Viswojyothi , Var La Rulan for securing W 11/ M position in Adapt fune (Yugam) conducted as a part of Zealous 2k18, annual Techno Cultural Fest held at, College of Engineering, Cherthals on 22, 23, 24 February 2018 Staff Coordinator Student Contribution Certificate MAR ATHANASIUS COLLEGE OF ENGINEERING, KOTHAMANGALAM (A GOVT.AIDED ENGINEERING COLLEGE) of Appreciation This is to certify that Mr/Ms......TONY GEORGE OF NISWAJYOTHI LOLLEGE OF ENGL. & TECH, VAZHAKULAM has participated in.....CITIZEM JOURNALIST as a part of National Level Arts and Cultural Fest "Sanskriti 2018" held on 21,22 and 23 March 2018 at Mar Athanasius College of Engineering, Kothamangalam. manne Prof. Emmanuel Babu Mr. Thamüd Shafi Dr. Soosan George Arts Club Secretar Principal, MACE Staff Coordinator