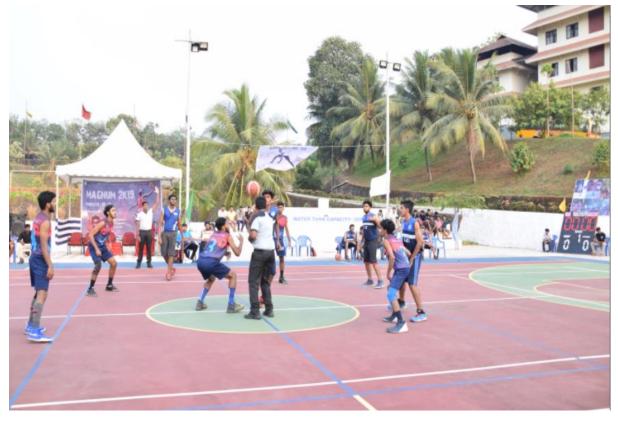

#### <u>Magnum</u>

Magnum is the All Kerala Inter Collegiate Basketball championship held by Viswajyothi College of Engineering and Technology. It was held for three days which commenced on 19<sup>th</sup> March 2019. There were teams from various engineering colleges in Kerala and all of them participated with great fervor and enthusiasm.