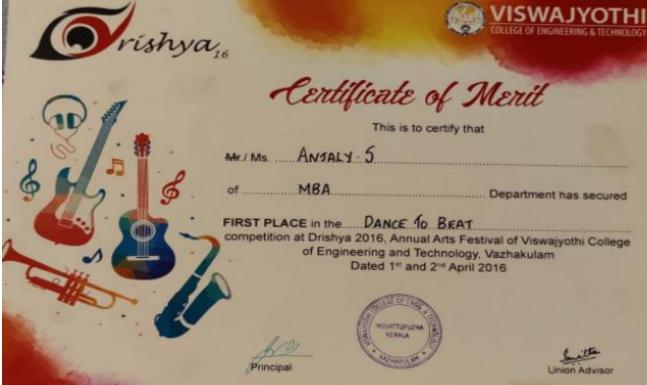

#### <u>Drishya</u>

Drishya is the Arts and Cultural Fest of Viswajyothi college of Engineering and Technology. Drishya'19 was organised on March 22<sup>nd</sup> and 23<sup>rd</sup> 2019, in which many students participated with great fervour and enthusiasm. It is a platform for students to showcase their extracurricular skills. Many events like Fancy dress Competition, Extempore(English and Malayalam), VJC Idol, Mr and Ms Drishya, Margamkali, Group Dance, Mime etc were conducted.