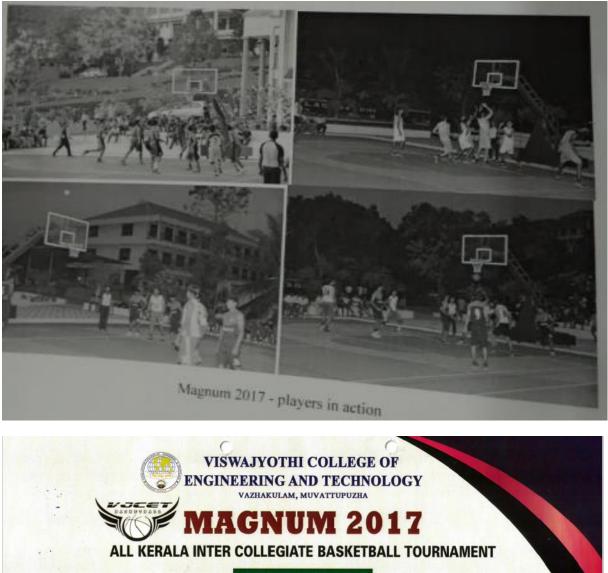

#### <u>Magnum</u>

Magnum is the All Kerala Inter Collegiate Basketball championship held by Viswajyothi College of Engineering and Technology. It was held for three days which commenced on 19<sup>th</sup> March 2019. There were teams from various engineering colleges in Kerala and all of them participated with great fervor and enthusiasm.