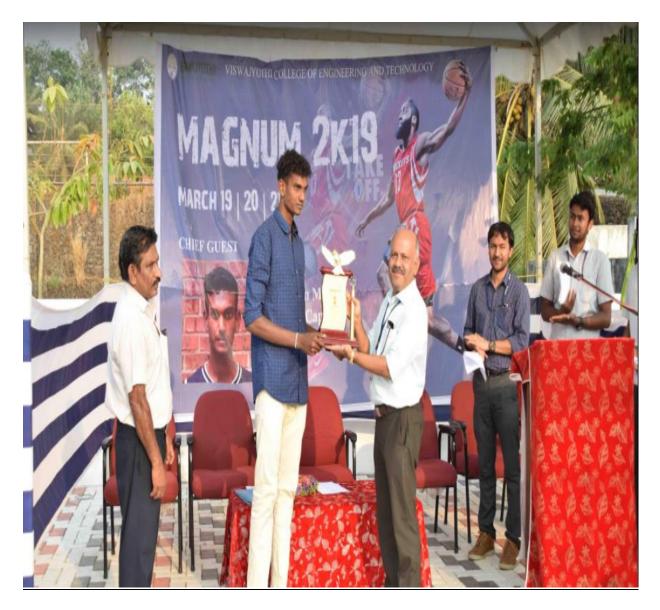

#### <u>Magnum</u>

Magnum is the All Kerala Inter Collegiate Basketball championship held by Viswajyothi College of Engineering and Technology. It was held for three days which commenced on 19<sup>th</sup> March 2019. There were teams from various engineering colleges in Kerala and all of them participated with great fervor and enthusiasm.