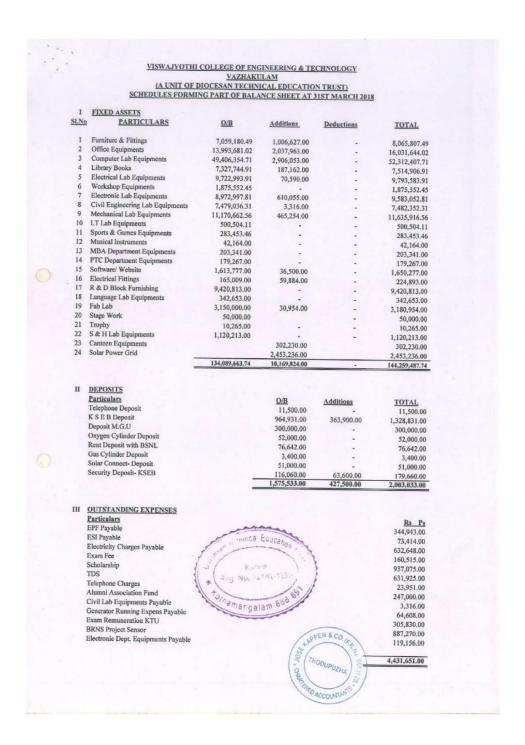

# VISWAJYOTHI COLLEGE OF ENGINEERING & TECHNOLOGY VAZHAKULAM (A UNIT OF DIOCESAN TECHNICAL EDUCATION TRUST) SCHEDULES FORMING PART OF BALANCE SHEET AT 31ST MARCH 2020

#### I FIXED ASSETS

| Sl.No | Particulars                      | Opening     |      | Addition |       | Deduct | ions | Closing Bal | ance |
|-------|----------------------------------|-------------|------|----------|-------|--------|------|-------------|------|
|       |                                  | Rs.         | Ps.  | Rs.      | Ps.   | Rs.    | Ps.  | Rs.         | Ps.  |
| 1     | Furniture & Fittings             | 81,88,07    | 7.49 |          | -     |        | -    | 81,88,07    | 7.49 |
| 2     | Office Equipments                | 1,64,49,21  | 9.02 | 4,27,3   | 84.00 |        | -    | 1,68,76,60  | 3.02 |
| 3     | Computer Lab Equipments          | 5,56,67,89  | 2.71 | 1,29,6   | 93.00 |        | -    | 5,57,97,58  | 5.71 |
| 4     | Library Books                    | 75,89,80    | 5.91 | 41,3     | 88.00 |        | -    | 76,31,19    | 3.91 |
| 5     | Electrical Lab Equipments        | 1,03,70,83  | 3.91 | 6,75,3   | 19.00 |        | -    | 1,10,46,15  | 2.91 |
| 6     | Workshop Equipments              | 18,75,55    | 2.45 |          | -     |        | -    | 18,75,55    | 2.45 |
| 7     | Electronic Lab Equipments        | 1,02,39,49  | 5.81 |          | -     |        | -    | 1,02,39,49  | 5.81 |
| 8     | Civil Engineering Lab Equipments | 75,66,12    | 2.31 |          | -     |        | -    | 75,66,12    | 2.31 |
| 9     | Mechanical Lab Equipments        | 1,16,35,91  | 6.56 |          | -     |        | -    | 1,16,35,91  | 6.56 |
| 10    | I.T Lab Equipments               | 5,00,50     | 4.11 |          | -     |        | -    | 5,00,50     | 4.11 |
| 11    | Sports & Games Equipments        | 2,83,45     | 3.46 |          | -     |        | -    | 2,83,45     | 3.46 |
| 12    | Musical Instruments              | 42,16       | 4.00 |          | -     |        | -    | 42,16       | 4.00 |
| 13    | MBA Department Equipments        | 2,03,34     | 1.00 |          | -     |        | -    | 2,03,34     | 1.00 |
| 14    | PTC Department Equipments        | 1,79,26     | 7.00 |          | -     |        | -    | 1,79,26     | 7.00 |
| 15    | Software/ Website                | 17,70,27    | 7.00 |          | -     |        | -    | 17,70,27    | 7.00 |
| 16    | Electrical Fittings              | 2,24,89     | 3.00 |          | -     |        | -    | 2,24,89     | 3.00 |
| 17    | R & D Block Furnishing           | 94,20,81    | 3.00 |          | -     |        | -    | 94,20,81    | 3.00 |
| 18    | Language Lab Equipments          | 3,42,65     | 3.00 |          | -     |        | -    | 3,42,65     | 3.00 |
| 19    | Fab Lab                          | 31,80,95    | 4.00 |          | -     |        | -    | 31,80,95    | 4.00 |
| 20    | Stage Work                       | 50,00       | 0.00 |          | -     |        | -    | 50,00       | 0.00 |
| 21    | Trophy                           | 10,26       | 5.00 |          | -     |        | -    | 10,26       | 5.00 |
| 22    | S & H Lab Equipments             | 11,20,21    | 3.00 | 65,49    | 90.00 |        | -    | 11,85,70    | 3.00 |
| 23    | Canteen Equipments               | 3,04,23     | 0.00 |          | _     |        | -    | 3,04,23     | 0.00 |
| 24    | Solar Power Grid                 | 24,53,23    | 6.00 |          | -     |        | -    | 24,53,23    | 6.00 |
| 25    | Name Board                       | 12,57       | 5.00 |          | -     |        | -    | 12,57       | 5.00 |
|       | Total                            | 14,96,81,75 | 4.74 | 13,39,2  | 74.00 |        | -    | 15,10,21,02 | 8.74 |

#### II DEPOSITS

Closing Balance **Particulars Opening Balance** Additions Telephone Deposit 11,500.00 11,500.00 K S E B Deposit 14,88,831.00 14,88,831.00 Deposit M.G.U 3,00,000.00 3,00,000.00 Oxygen Cylinder Deposit 52,000.00 52,000.00 Rent Deposit with BSNL 76,642.00 76,642.00 Gas Cylinder Deposit 3,400.00 3,400.00 Solar Connect- Deposit 51,000.00 51,000.00 Security Deposit- KSEB 1,79,660.00 1,79,660.00 Total 21,63,033.00 21,63,033.00

| . 4 |                                          |   |          |       |
|-----|------------------------------------------|---|----------|-------|
| III | OUTSTANDING EXPENSES                     |   |          |       |
| . * | Particulars                              |   | Rs.      | Ps.   |
|     | EPF                                      |   | 3,06,48  | 36.00 |
|     | ESI                                      |   | 56,98    | 37.00 |
|     | Electricity Charges                      |   | 2,40,04  | 10.00 |
|     | Exam Fee                                 |   | 2,43,63  | 5.00  |
|     | Scholarship                              |   | 9,37,07  | 75.00 |
|     | TDS                                      |   | 1,44,03  | 6.00  |
|     | Alumni Association Fund                  |   | 7,91,50  | 00.00 |
|     | Office Consumables Payables              |   | 13,71    | 9.00  |
|     | Salary Payable                           |   | 12,50    | 00.00 |
|     | BRNS Project Sensor                      |   | 32,98    | 88.00 |
|     | Total                                    | = | 27,78,96 | 66.00 |
| IV  | CURRENT LIABILITIES                      |   |          |       |
|     | Particulars                              |   | Rs.      | Ps.   |
|     | Harijan Welfare Department               |   | 7,40     | 00.00 |
|     | Hostel Fees - Harijan Welfare Department |   | 1,70,40  | 7.00  |
|     | Retention Account                        |   | 1,08,90  | 4.00  |
|     | Vibgyor Infoways                         |   | 16,66    | 0.00  |
|     | Advance NRI Fees                         |   | 2,00,00  | 00.00 |
|     | Total                                    | = | 5,03,37  | 1.00  |
| V   | OTHER RECEIVABLES                        |   |          |       |
|     | Particulars                              |   | Rs.      | Ps.   |
|     | Tuition Fee                              |   | 7,60,00  | 00.00 |
|     | Exam Remuneration                        |   | 2,73     | 5.00  |
|     | Total                                    | _ | 7,62,73  | 55.00 |