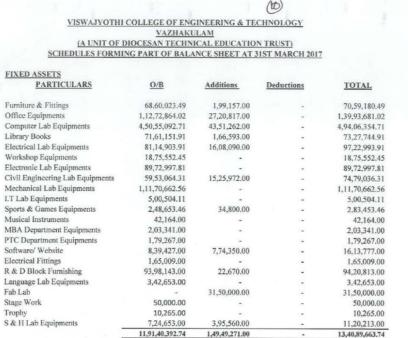

#### I FIXED ASSETS

| SI.No | PARTICULARS                      | <u>O/B</u>      | Additions/<br>Transfer | <u>Deductions</u> | TOTAL           |
|-------|----------------------------------|-----------------|------------------------|-------------------|-----------------|
| 1     | Furniture & Fittings             | 80,65,807.49    | 1,22,270.00            | -                 | 81,88,077.49    |
| 2     | Office Equipments                | 1,60,31,644.02  | 4,17,575.00            | 121               | 1,64,49,219.02  |
| 3     | Computer Lab Equipments          | 5,23,12,407.71  | 33,55,485.00           | (9)               | 5,56,67,892.71  |
| 4     | Library Books                    | 75,14,906.91    | 74,899.00              | -                 | 75,89,805.91    |
| 5     | Electrical Lab Equipments        | 97,93,583.91    | 5,77,250.00            | -                 | 1,03,70,833.91  |
| 6     | Workshop Equipments              | 18,75,552.45    | -                      |                   | 18,75,552.45    |
| 7     | Electronic Lab Equipments        | 95,83,052.81    | 6,56,443.00            | -                 | 1,02,39,495.81  |
| 8     | Civil Engineering Lab Equipments | 74,82,352.31    | 83,770.00              | 191               | 75,66,122.31    |
| 9     | Mechanical Lab Equipments        | 1,16,35,916.56  | 85                     |                   | 1,16,35,916.56  |
| 10    | I.T Lab Equipments               | 5,00,504.11     | 12                     | 121               | 5,00,504.11     |
| 11    | Sports & Games Equipments        | 2,83,453.46     | 1.0                    |                   | 2,83,453.46     |
| 12    | Musical Instruments              | 42,164.00       | 92                     | -                 | 42,164.00       |
| 13    | MBA Department Equipments        | 2,03,341.00     |                        | -                 | 2,03,341.00     |
| 14    | PTC Department Equipments        | 1,79,267.00     |                        | -                 | 1,79,267.00     |
| 15    | Software/ Website                | 16,50,277.00    | 1,20,000.00            | -                 | 17,70,277.00    |
| 16    | Electrical Fittings              | 2,24,893.00     | -                      | -                 | 2,24,893.00     |
| 17    | R & D Block Furnishing           | 94,20,813.00    | -                      | -                 | 94,20,813.00    |
| 18    | Language Lab Equipments          | 3,42,653.00     | -                      | -                 | 3,42,653.00     |
| 19    | Fab Lab                          | 31,80,954.00    | -                      | -                 | 31,80,954.00    |
| 20    | Stage Work                       | 50,000.00       |                        |                   | 50,000.00       |
| 21    | Trophy                           | 10,265.00       | -                      | -                 | 10,265.00       |
| 22    | S & H Lab Equipments             | 11,20,213.00    | -                      | -                 | 11,20,213.00    |
| 23    | Canteen Equipments               | 3,02,230.00     | 2,000.00               | 1-                | 3,04,230.00     |
| 24    | Solar Power Grid                 | 24,53,236.00    | 1.5                    | A                 | 24,53,236.00    |
| 25    | Name Board                       | (A) (A)         | 12,575.00              | -                 | 12,575.00       |
|       | ·                                | 14.42.59.487.74 | 54.22.267.00           | -                 | 14.96.81.754.74 |