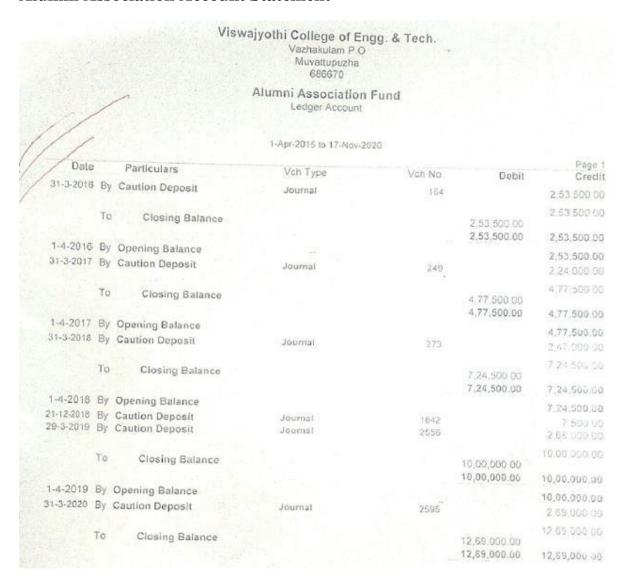

|       | Alumni Association Fund<br>Kalinga Distributors                           |                              | 29,794.00<br>8.015.00              |              |                    |  |  |
|                                                            |       | Alumni Association Fund<br>Kalinga Distributors<br>Techno Power Engg. Co. |                              | 29,794.00<br>8,015.00<br>33,800.00 |              |                    |  |  |
|                                                            |       | Alumni Association Fund<br>Kalinga Distributors                           |                              | 8,015.00                           |              |                    |  |  |









#### **Alumni Association Account Statement**







# **Financial Contribution of Alumni Association**

| Sl.<br>No. | Financial Year | Batch   | No. of<br>Students | Amount/ Alumni | Amount |
|------------|----------------|---------|--------------------|----------------|--------|
| 1          | 2015-16        | 2011-15 | 507                | 500            | 253500 |
| 2          | 2016-17        | 2012-16 | 448                | 500            | 224000 |
| 3          | 2017-18        | 2013-17 | 494                | 500            | 247000 |
| 4          | 2018-19        | 2014-18 | 551                | 500            | 275500 |
| 5          | 2019-20        | 2015-19 | 538                | 500            | 269000 |

Total:1269000