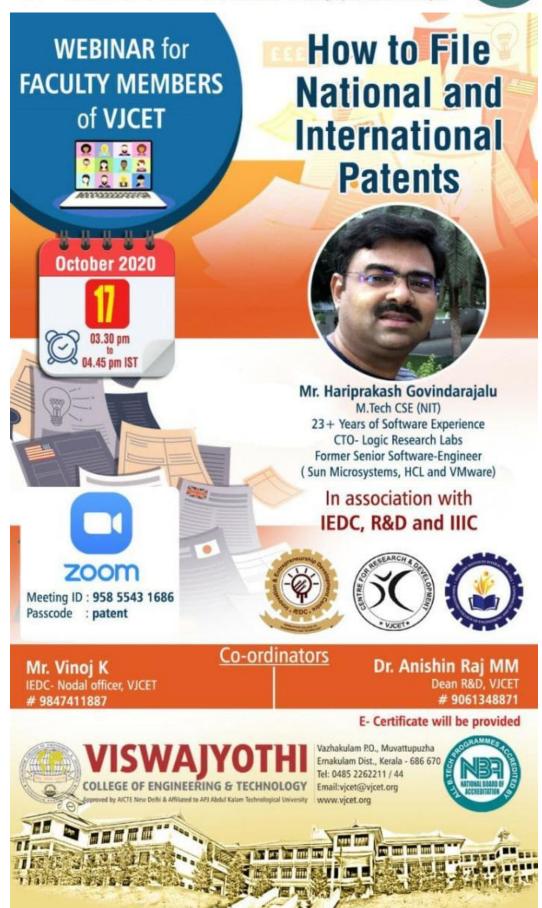

# IQAC 8- RESEARCH & FACULTY DEVELOPMENT CELL

| 14. ( | 14. Centre for Research & Faculty Development / Consultancy/Continuing Education Cell (IQAC 8) |     |  |
|-------|------------------------------------------------------------------------------------------------|-----|--|
| 1     | 1 Dr.Anishin Raj M. M. Dean F                                                                  |     |  |
| 2     | Dr. Sony Kurian                                                                                | EEE |  |
| 3     | Ms. Neena M Joseph                                                                             | CE  |  |
| 5     | Dr. Tony D.                                                                                    | ECE |  |
| 6     | Dr. Sheela V. K.                                                                               | IT  |  |
| 7     | Mr. Arun Raphel                                                                                | ME  |  |
| 8     | Ms. Rose Mary Baby                                                                             | S&H |  |
| 9     | Dr. Anu George                                                                                 | MBA |  |