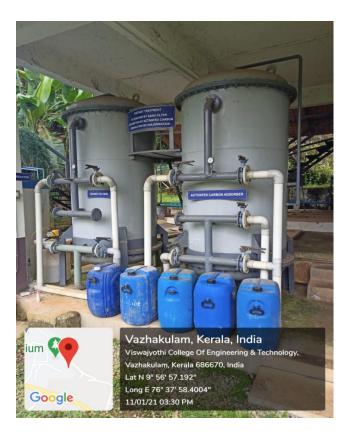

## 7.1 Institutional Values and Social Responsibilities

7.1.3 The facilities in the Institution for the management of the following types of degradable and non-degradable waste

#### TABLE OF CONTENTS

| Sl.No. | Contents               | Page No.   |
|--------|------------------------|------------|
| 1      | Sewage Treatment Plant | 2          |
| 2      | Incinerator            | <u>3</u>   |
| 3      | Waste Collection Units | <u>4-5</u> |





# **SEWAGE TREATMENT PLANT**



Sewage Treatment Plant



Filtering unit





### **INCINERATOR**



Incinerator





### **WASTE COLLECTION UNITS**



### Waste Bin for Paper and Plastic



Waste Bin for Broken Glass





E Waste Collection Unit