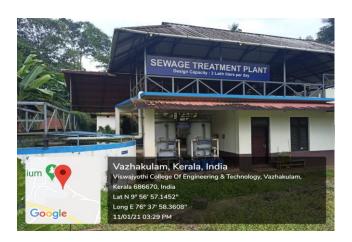

## 7.1 Institutional Values and Social Responsibilities

7.1.3 The facilities in the Institution for the management of the following types of degradable and non-degradable waste

#### TABLE OF CONTENTS

| Sl.No. | Contents               | Page No.   |
|--------|------------------------|------------|
| 1      | Sewage Treatment Plant | 2          |
| 2      | Incinerator            | <u>3</u>   |
| 3      | Waste Collection Units | <u>4-5</u> |





# **SEWAGE TREATMENT PLANT**



Sewage Treatment Plant



Filtering unit





### **INCINERATOR**



Incinerator





### **WASTE COLLECTION UNITS**



### Waste Bin for Paper and Plastic



Waste Bin for Broken Glass





E Waste Collection Unit