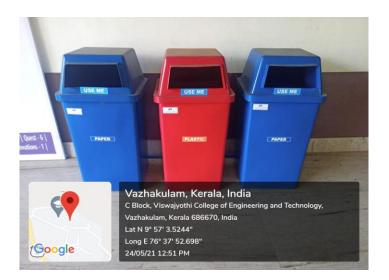

### **WASTE COLLECTION UNITS**

### Waste Bin for Paper and Plastic

Waste Bin for Broken Glass

E Waste Collection Unit