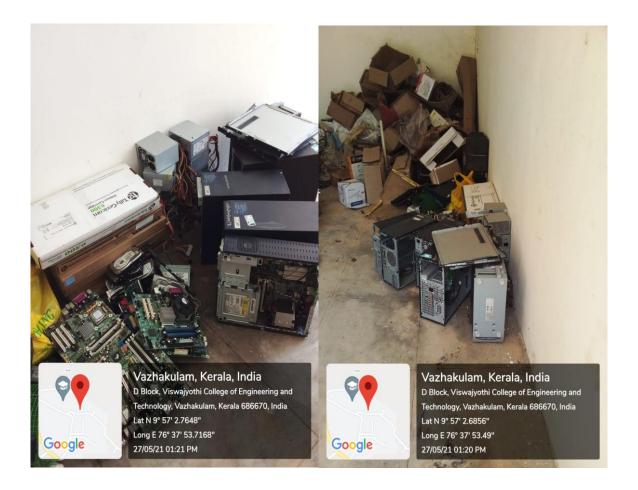

### **WASTE COLLECTION UNITS**

### Waste Bin for Paper and Plastic

Waste Bin for Broken Glass

E Waste Collection Unit