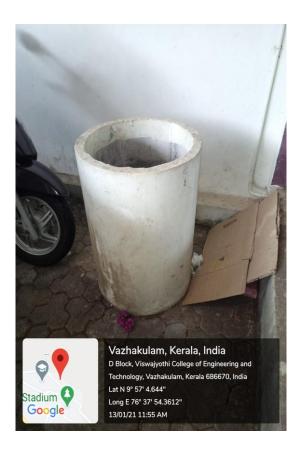

### **WASTE COLLECTION UNITS**

### Waste Bin for Paper and Plastic

Waste Bin for Broken Glass

E Waste Collection Unit