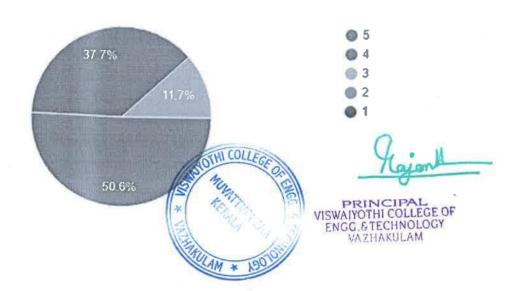

es in the institute are adequate and satisfactory.

#### 77 responses



8. The library is adequately equipped with different prescribed learning resources, including books, journals, e-resources etc.

#### 77 responses



9.Tests and Examinations are conducted at appropriate time with proper coverage of planned units according to the college working schedule / academic schedule of APJ Abdul Kalam Kerala Technological University.



10. Teachers have the freedom to adopt new techniques of teaching such as seminar presentations, group discussions, demonstration and student's participations.

77 responses



11. Syllabus contain necessary technical skills for the students to face the industry needs.

77 responses



12. The environment in the college is conductive to teaching and research.





Tel: 0485 2262211 / 44

### Department of Computer science and Engineering

Details of Action Taken Report on Stakeholders Feedback(2022-2023)

| Sl.no | Date                  | Event          | Topic              | Resource person    |
|-------|-----------------------|----------------|--------------------|--------------------|
|       |                       |                | Exploring          | Mr Jishnu T G      |
|       |                       |                | opportunities in   | TCS Kochi          |
| 1     | 20/10/2022            | Technical talk | Software Industry  |                    |
|       |                       |                |                    | Mr Dooney K Paul   |
|       |                       |                |                    | Data Engineer      |
|