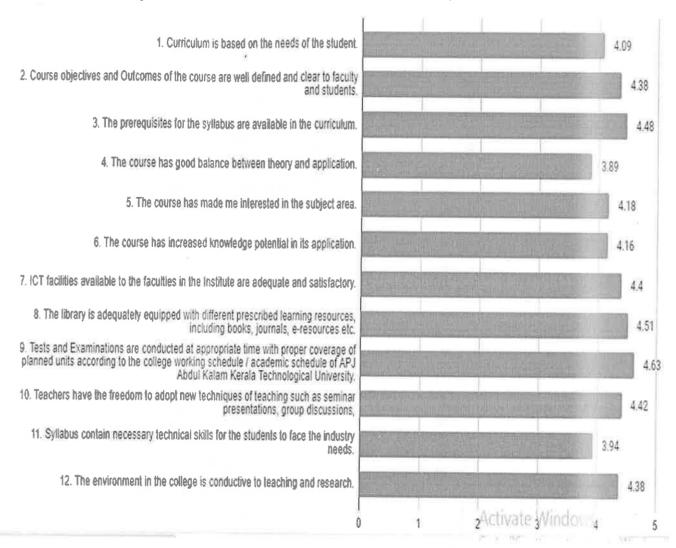

- Most of them are satisfied with ICT facilities available in the institution (4.40).
- Most of them are satisfied with the accessibility of instructional materials and reference book in the college (4.51).
- Most of them are satisfied with tests and examinations are conducted at appropriate time with proper coverage of planned units according to the college working schedule/academic schedule of APJ Abdul Kalam Kerala Technological University (4.63).
- This is the score about the freedom to adopt new techniques in teaching and learning (4.42).
- This score reveal that some syllabus need more technical skills for the students to face the industry needs (3.94).
- The environment in the college is conductive to teaching and research (4.38).

IQAC Curriculum Review: Teachers Feedback 2022-23



The faculty of Viswajyothi College of Engineering and Technology gives valuable opinion about the syllabus and academic atmosphere of the institution.

Above eighty percent of staffs are considering the syllabus suitable to the course. Ninety percentage of staff opinioned that Course objectives and Outcomes of the course are well defined and clear. One percent say that the prerequisites for the syllabus are not available in the curriculum. Majority agreed that the course/syllabus has good balance between theory and application. Almost hundred percent says that course had made interest in the subject area and course has increased knowledge potential in its application. Ninety percent staff agrees that adequate and satisfactory ICT facilities are available to the faculties in the Institute