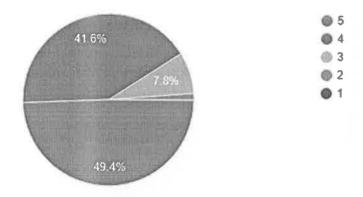

te and satisfactory ICT facilities are available to the faculties in the Institute. Ninety eight percent opinioned that sufficient number of learning resources and prescribed books are available in the library. Ninety seven percent are considering that the Tests and Examinations are conducted according to the academic schedule of the university and teachers have the freedom to adopt new techniques of teaching. Hundred percent faculties agreed that the environment in the college is conductive to teaching and research and syllabus contain necessary technical skills for the students to face the industry needs.

1. Curriculum is based on the needs of the student.

77 responses



2. Course objectives and Outcomes of the course are well defined and clear to faculty and students.

77 responses



3. The prerequisites for the syllabus are available in the curriculum.



4. The course has good balance between theory and application.

#### 77 responses



5. The course has made me interested in the subject area.

#### 77 responses



6. The course has increased knowledge potential in its application.



7. ICT facilities available to the faculties in the institute are adequate and satisfactory.

#### 77 responses



8. The library is adequately equipped with different prescribed learning resources, including books, journals, e-resources etc.

#### 77 responses



9.Tests and Examinations are conducted at appropriate time with proper coverage of planned units according to the college working schedule / academic schedule of APJ Abdul Kalam Kerala Technological University.



10. Teach