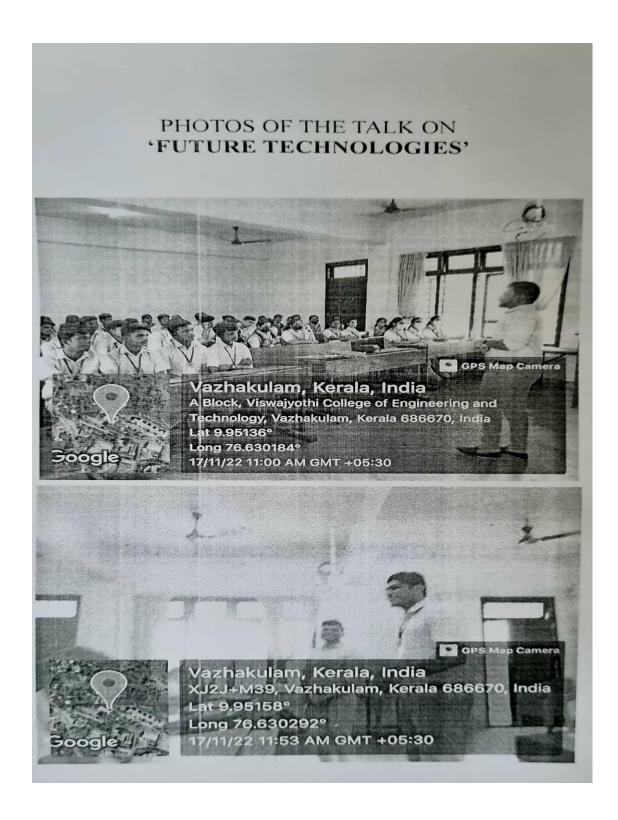

### Photographs of Webinar Series Conducted On June 19, 2023

Vazhakulam P.O., Muvattupuzha Ernakulam Dist., Kerala - 686 670 Tel: 0485 2262211 / 44 Email:vjcet@vjcet.org www.vjcet.org

Vazhakulam P.O., Muvattupuzha Ernakulam Dist., Kerala - 686 670 Tel: 0485 2262211 / 44 Email:vjcet@vjcet.org www.vjcet.org