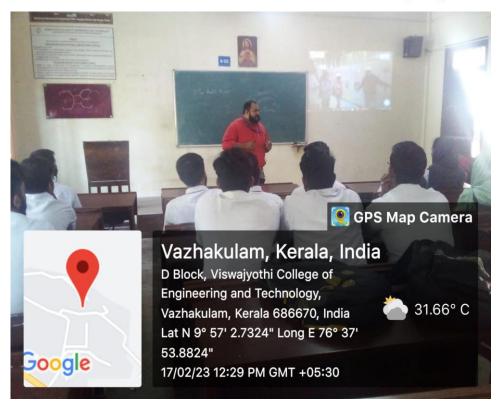

### Photographs of Webinar Series Conducted On June 19, 2023

Vazhakulam P.O., Muvattupuzha Ernakulam Dist., Kerala - 686 670 Tel: 0485 2262211 / 44 Email:vjcet@vjcet.org www.vjcet.org

Vazhakulam P.O., Muvattupuzha Ernakulam Dist., Kerala - 686 670 Tel: 0485 2262211 / 44 Email:vjcet@vjcet.org www.vjcet.org