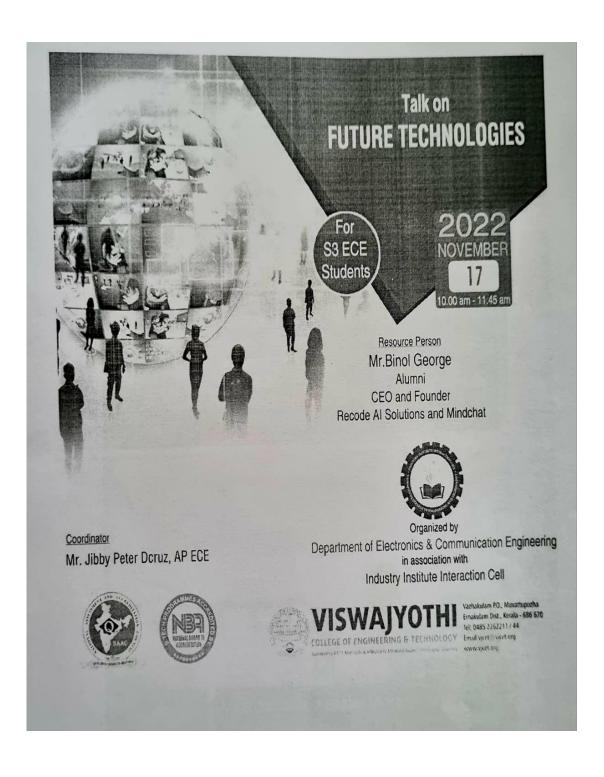

orientation program by Recode AI Solutions. The session was theoretical, and helped in achieving practical knowledge as well. Students were able to know more about a lot of technologies in the field of electronics. The speaker of the

session Mr. Binol George (CEO, Recode AI Solutions) explained the different tools and assemblies used for product development.

# 4. Program Outcome

The session has given clear idea to the students who are awaiting placements in the software aspect of the electronic industry and how to avail better opportunities to start their own entrepreneurship.

#### 5. Conclusion

Students of second year ECE department had participated in the meeting with the staff co-ordinator of IIIC. The session concluded at 11:45am with a vote of thanks by Mr. Sangeeth of S3 EC.











# Viswajyothi College of Engineering and Technology

|          | viswajyothi conege of Engineering and Technology      |  |  |
|----------|-------------------------------------------------------|--|--|
|          | Department of Electronics & Communication Engineering |  |  |
|          | Talk on Future Technologies -17/11/2022               |  |  |
| Roll No. | Name                                                  |  |  |
| 1        | AARATHY CHANDRAN                                      |  |  |
| 2        | ABDUL RAHMAN M.A                                      |  |  |
| 3        | AKASH P J                                             |  |  |
| 4        | ALAN VINCENT                                          |  |  |
| 5        | ALBERT MICHAEL