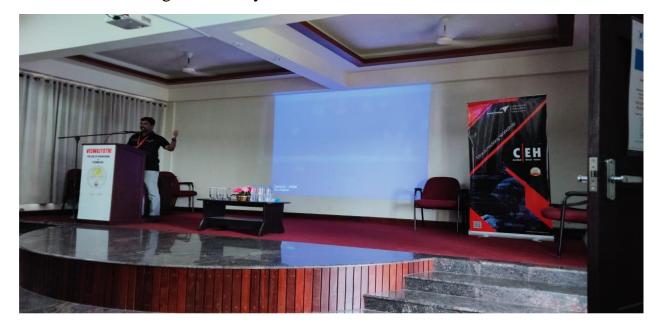

### Viswajyothi College of Engineering and Technology

Report on WEBINAR SERIES

Workshop on BIM

on

19th June 2023

Prepared by: Ms. Finu John

AP, CED

Approved by: Mr. Vinoj K Nodal Officer, HIC-VJCET

### 3. Program Description

The webinar had begun by 07:00 pm with a warm welcome speech by Mr. Appu John, Assistant Professor, Civil Engineering Department. The session was handled by Mr. Viju Antony, Director, BIMIT. This session describes to plan, design, construct, operate and maintain buildings and diverse physical infrastructure. Building information modeling (BIM) is a process involving the generation and management of digital representations of the physical and functional characteristics of places. BIM is supported by various tools, technologies and contracts. Building information models (BIMs) are computer files (often but not always in proprietary formats and containing proprietary data) which can be extracted, exchanged or networked to support decision-making regarding a built asset. Building Information Modeling (BIM) is a digital representation of physical and functional characteristics of a facility. A BIM is a shared knowledge resource for information about a facility forming a reliable basis for decisions during its life-cycle; defined as existing from earliest conception to demolition. Bim can be used in various fields such as construction management, facilty operation, green building. BIM is a relatively new technology in an industry typically slow to adopt change.