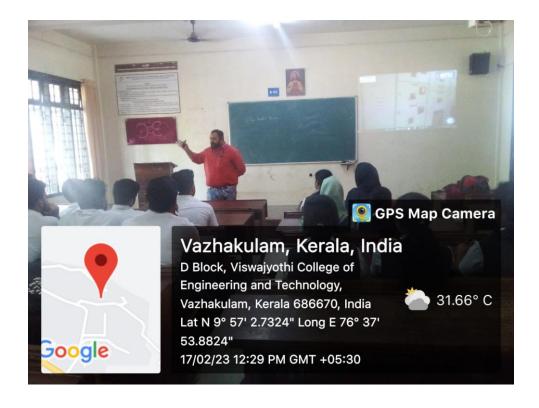

### Viswajyothi College of Engineering and Technology

Report on WEBINAR SERIES

Workshop on BIM

on

19th June 2023

Prepared by: Ms. Finu John

AP, CED

Approved by: Mr. Vinoj K Nodal Officer, HIC-VJCET

### Report on the Webinar Conducted on 19th June 2023

### 3. Program Description

The webinar had begun by 07:00 pm with a warm welcome speech by Mr. Appu John, Assistant Professor, Civil Engineering Department. The session was handled by Mr. Viju Antony, Director, BIMIT. This session describes to plan, design, construct, operate and maintain buildings and diverse physical infrastructure. Building information modeling (BIM) is a process involving the generation and management of digital representations of the physical and functional characteristics of places. BIM is supported by various tools, technologies and contracts. Building information models (BIMs) are computer files (often but not always in proprietary formats and containing proprietary data) which can be extracted, exchanged or networked to support decision-making regarding a built asset. Building Information Modeling (BIM) is a digital representation of physical and functional characteristics of a facility. A BIM is a shared knowledge resource for information about a facility forming a reliable basis for decisions during its life-cycle; defined as existing from earliest conception to demolition. Bim can be used in various fields such as construction management, facilty operation, green building. BIM is a relatively new technology in an industry typically slow to adopt change.