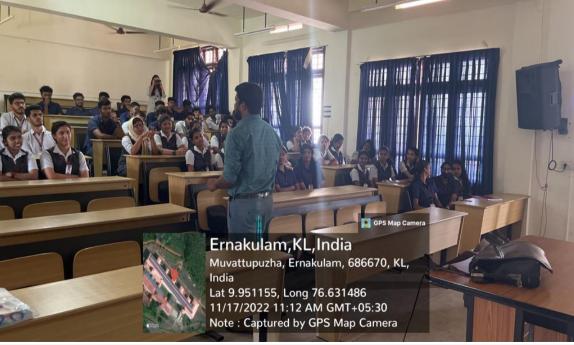

|
| 32     | THERAS SEBASTIAN            | in the second se |

Facuty Advisor Mr. Lins Paul Kuriakose

H.O.D AND. Pek Dr. Shine George

#### 4. **<u>QAQC in Civil Engineering</u>**





|        | CIVIL ENGINEERING(2019      | -2023)         |
|--------|-----------------------------|----------------|
|        | Students List(S7 CE-        |                |
|        | Talk on "QAQC in Civi! Engi | neering"       |
| SI. No | (                           | Signature      |
|        | ABDUL AZEEZ P.Y             | day 1          |
| 1      | AISWARYA RAJU               | Aunopp         |
| 2      | ALAN SUNNY                  | Alangray       |
| 3      | ALBERT SEBASTIAN            |                |
| 4      | ANITHA BENNY                | Arap           |
| 5      | ANITTA JOSEPH               | Acte.          |
| 6      | ANJANA BIJU                 | A Start        |
| 7 8    | ARUN RAJAN                  | abertan-       |
| 9      | ATHUL JOBY                  | At